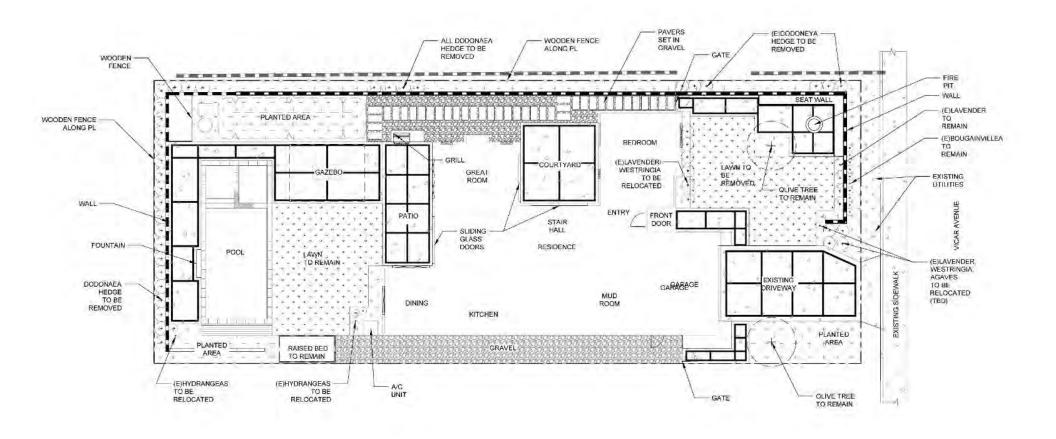

nes near courtyard)

### MODERN MEDITERRANEAN AESTHETIC

- Modern mediterranean design throughout
- Inviting front + backyard w/consistent plant palette
- Soft palette, drought tolerant plants
- Include landscape lighting throughout + new irrigation, to be executed by contractor
- Exterior decorating near firepit: blue, white and red







### Wish List

mediterranean modern
low-water + pops of color
family + friends entertaining
landscape lighting
front entry + rain garden
container program



# SITE ANALYSIS

- Located in neighborhood, LA
- Single family residence
- Lot size: 1612SF / .04 acres
- House was originally developed in 1952 with 3 beds, 2 baths
- New construction includes 5 bed, 3.5 bath



# SITE CONDITIONS FRONT YARD



### **BACKYARD**









## SITE SURVEY / BASE PLAN



### DESIGN INSPIRATION & THEORY



### Meg Rushing Coffee

The underlying theme in all of our work is one of *Pattern Shift*. We push boundaries and interrupt expectations of landscape in a way that is meaningful, sensitive, & sustainable.

Our work is uncompromisingly unique and aims to create thoughtful landscapes that will satisfy client desires and be a gift to future generations.



### Studio Art Luna

Art Luna believes what's not tangible creates the feeling of a garden. The light through trees, the scent of honeysuckle and jasmine, the sound of water or birds. How a garden interacts with our senses can transport us elsewhere because they create emotional connection. A successful garden taps into its own soul and finds what it's meant to be



"The plants are used as singular elem