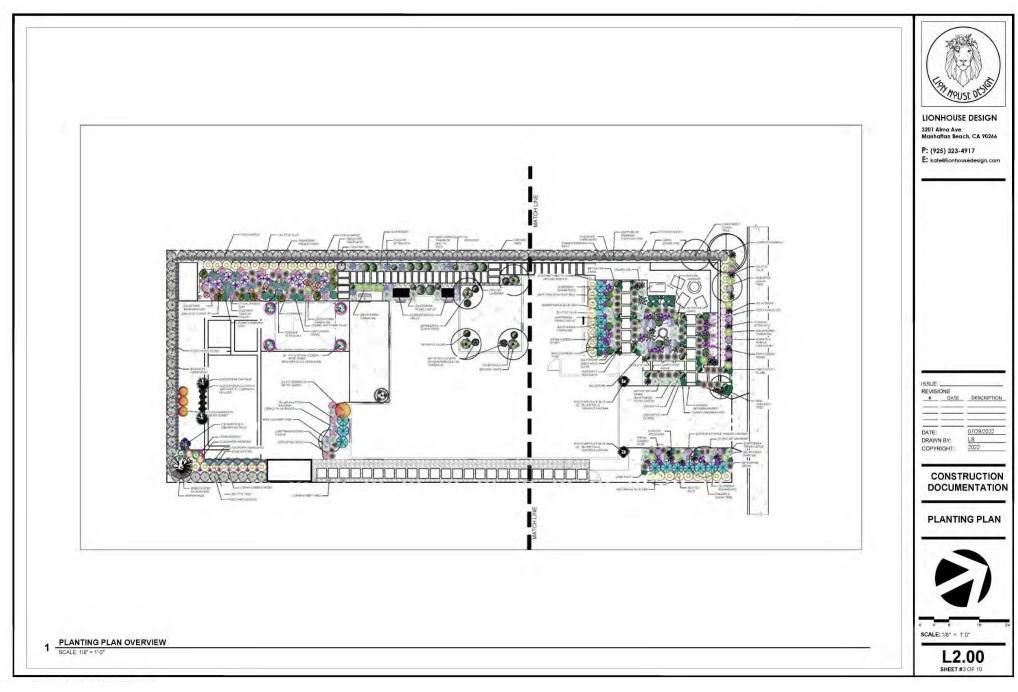

# CONSTRUCTION DOCUMENTS

ref. (Construction Documentation/Symbols/NORTH-I HD dwg

3201 Alma Ave. Manhatlan Beach, CA 90266

| SSUE:              |             |  |
|--------------------|-------------|--|
| EVISIONS<br># DATE | DESCRIPTION |  |
|                    |             |  |
| ATE:               | 07/29/2022  |  |
| DRAWN BY:          | LS          |  |
| OPYRIGHT:          | 2022        |  |

#### CONSTRUCTION DOCUMENTATION

**PLANTING PLAN** 

L2.01

A MANUFACTURER: ASIAN CERAMICS STYLE: TALL FLUTED PLANTER COLOR: VOLCANIC GREEN ITEM # 5-8818-VA QTY: 7

MANUFACTURER: ASIAN CERAMICS STYLE: EXTRA LARGE EGG PLANTER COLOR: BLUE ITEM # 3-814-B QTY: 6