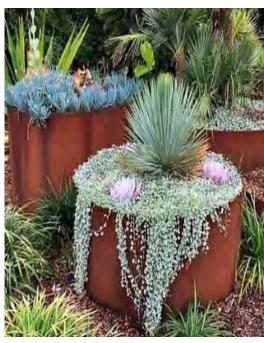

and finds what it's meant to be



"The plants are used as singular elements like dots that work together and repeat to create a subtle pattern." - Meg Coffee





Kelly's home dates to 1926. Majestic
Cypress trees and manicured greenery can
be seen from most rooms in her Beverly
Hills home. She worked with landscape
designer, Art Luna to create this unique
space filled with greenery of contrasting
shapes and forms. This central oasis
makes the space feel like a treehouse.

Landscape Designer: Studio Art Luna









# DIAGRAM SKETCHES

### PROGRAMING + LAYOUT







# CONCEPT A DESIGN DEVELOPMENT



# CONCEPT B DESIGN DEVELOPMENT



# FINAL CONCEPT DESIGN DEVELOPMENT [front yard]



# FINAL CONCEPT DESIGN DEVELOPMENT [backyard]



# **FOUNTAINS**

















# **POTTERY**













# SCULPTURES



















## PLANT PALETTE



### PLANT PALETTE



### PLANT PALETTE

Begonia acutifolia

White Richmondensis Begonia



### FINAL DESIGN CONCEPT

MIX OF MEDITERRANEAN AND CALIFORNIA NATIVE PLANTS TO CREATE A MODERN CALIFORNIA AESTHETIC INCLUDING:

- Color palette: green, purple & pink
- Pops of complimentary red [front door, evergreens with red blooms & pillows]
- Colorful container program to compliment the pool fountain & existing furniture
- Focal points of interest: pool and new water feature + blue pots and rain garden
- Agaves + euphorbia + succulents
   [architectural interest]
- Fruit trees + native pollinator plants
- Companion plants from geographically similar climates [Australia, NZ + South Africa]
- Natural + sustainable elements such as wood, clay,