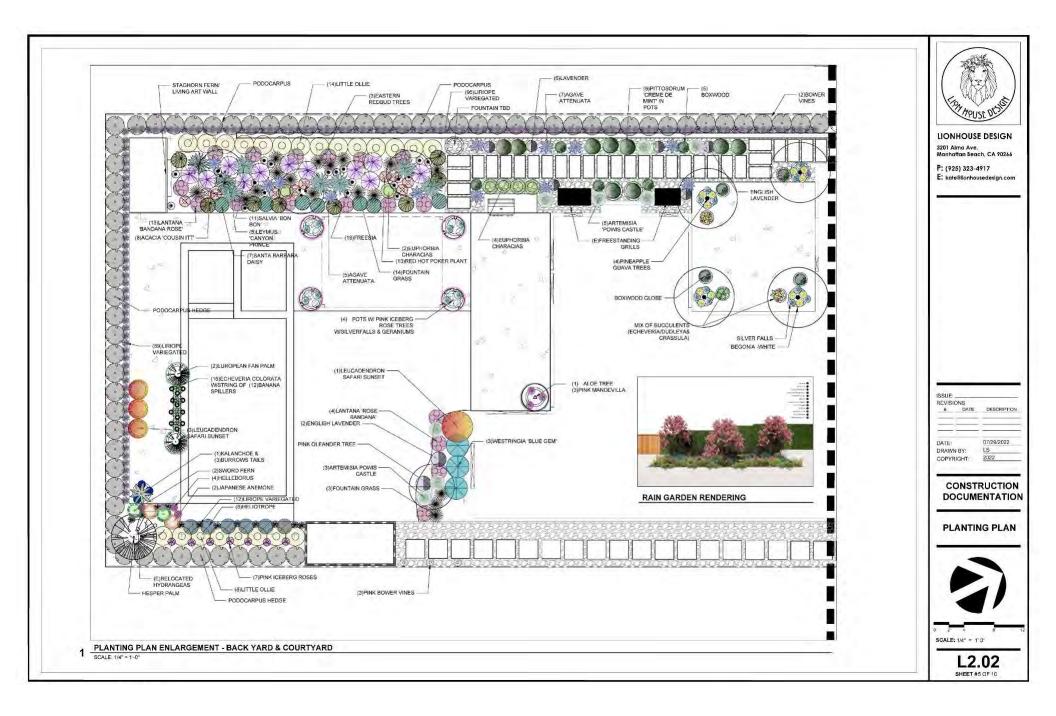

# FINAL CONCEPT DESIGN DEVELOPMENT [backyard]

# DESIGN RENDERING A Rain garden

**RAIN GARDEN RENDERING A** 

RESIDENCE, BACKYARD

3 TEXAS PRIVET HEDGE

12 RED HOT POKER PLANT

SB DAISY

# DESIGN RENDERING B Rain garden

**RAIN GARDEN RENDERING B** 

RESIDENCE, BACKYARD

**PODOCARPUS** 

RED HOT POKER PLANT

SB DAISY