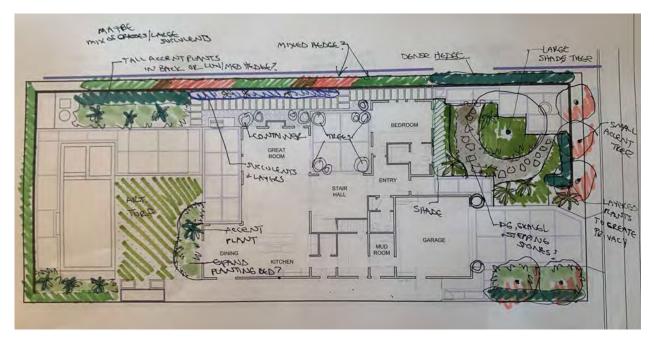

rough trees, the scent of honeysuckle and jasmine, the sound of water or birds. How a garden interacts with our senses can transport us elsewhere because they create emotional connection. A successful garden taps into its own soul and finds what it's meant to be



"The plants are used as singular elements like dots that work together and repeat to create a subtle pattern." - Meg Coffee





Kelly's home dates to 1926. Majestic
Cypress trees and manicured greenery can
be seen from most rooms in her Beverly
Hills home. She worked with landscape
designer, Art Luna to create this unique
space filled with greenery of contrasting
shapes and forms. This central oasis
makes the space feel like a treehouse.

Landscape Designer: Studio Art Luna









# DIAGRAM SKETCHES

### PROGRAMING + LAYOUT







# CONCEPT A DESIGN DEVELOPMENT



# CONCEPT B DESIGN DEVELOPMENT



# FINAL CONCEPT DESIGN DEVELOPMENT [front yard]



# FINAL CONCEPT DESIGN DEVELOPMENT [backyard]



# **FOUNTAINS**

















# **POTTERY**













# SCULPTURES



















## PLANT PALETTE



### PLANT PALETTE



### PLANT PALETTE

Begonia acutifolia

White Richmondensis Begonia



### FINAL DESIGN CONCEPT

MIX OF MEDITERRANEAN AND CALIFORNIA NATIVE PLANTS TO CREATE A MODERN CALIFORNIA AESTHETIC INCLUDING:

- Color palette: green, purple & pink
- Pops of complimentary red [front door, evergreens with red blooms & pillows]
- Colorful container program to compliment the pool fountain & existing furniture
- Focal points of interest: pool and new water feature + blue pots and rain garden
- Agaves + eu