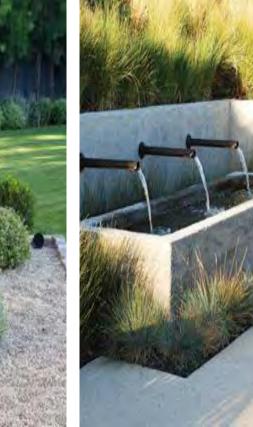

ssful garden taps into its own soul and finds what it's meant to be



"The plants are used as singular elements like dots that work together and repeat to create a subtle pattern." - Meg Coffee





Kelly's home dates to 1926. Majestic
Cypress trees and manicured greenery can
be seen from most rooms in her Beverly
Hills home. She worked with landscape
designer, Art Luna to create this unique
space filled with greenery of contrasting
shapes and forms. This central oasis
makes the space feel like a treehouse.

Landscape Designer: Studio Art Luna









# DIAGRAM SKETCHES

### PROGRAMING + LAYOUT







# CONCEPT A DESIGN DEVELOPMENT



# CONCEPT B DESIGN DEVELOPMENT



# FINAL CONCEPT DESIGN DEVELOPMENT [front yard]



# FINAL CONCEPT DESIGN DEVELOPMENT [backyard]



# **FOUNTAINS**

















# **POTTERY**













# SCULPTURES



















## PLANT PALETTE



### PLANT PALETTE



### PLANT PALETTE

Begonia acutifolia

White Richmondensis Begonia



### FINAL DESIGN CONCEPT

MIX OF MEDITERRANEAN AND CALIFORNIA NATIVE PLANTS TO CREATE A MODERN CALIFORNIA AESTHETIC INCLUDING:

- Color palette: green, purple & pink
- Pops of complimentary red [front door, evergreens with red blooms & pillows]
- Colorful container program to compliment the pool fountain & existing furniture
- Focal points of interest: pool and new water feature + blue pots and rain garden
- Agaves + euphorbia + succulents
   [architectural interest]
- Fruit trees + native pollinator plants
- Companion plants from geographically similar climates [Australia, NZ + South Africa]
- Natural + sustai