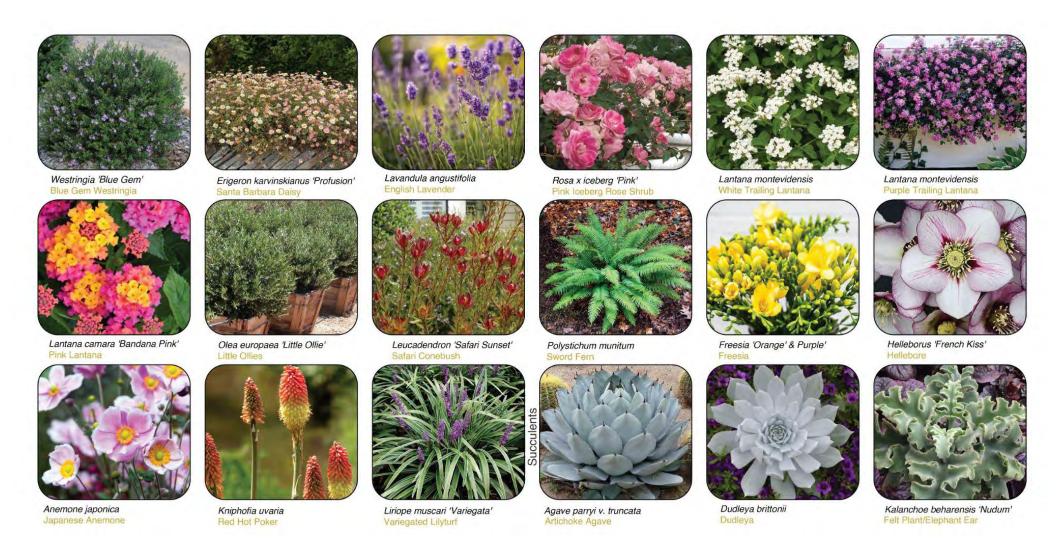

## PLANT PALETTE

### PLANT PALETTE

| 0         | 27  | Powis Castle Artemisia                     | Artemisia 'Powis<br>Castle'           | 5 gal |                                                                            |
|-----------|-----|--------------------------------------------|---------------------------------------|-------|----------------------------------------------------------------------------|
| ₩         | 11  | Bon Bon Hybrid Sage                        | Salvia 'Bon Bon'                      | 5 gal |                                                                            |
| *         | 15  | Purple Top Verbena                         | Verbena bonariensis                   | 5 gal |                                                                            |
| $\otimes$ | 16  | Blue Gem Westringia                        | Westringia 'Blue Gem'                 | 5 gal |                                                                            |
| 0         | 44  | Santa Barbara Daisy                        | Erigeron karvinskianus<br>'Profusion' | 1 gal |                                                                            |
| •         | 24  | English Lavender                           | Lavandula angustifolia                | 1 gal | sub: spanish<br>lavender                                                   |
| 8         | 26  | Pink loeberg Rose<br>Shrub                 | Rosa x iceberg 'Pink'                 | 5 gal | Shrub Form                                                                 |
| *         | 12  | (4) White & (8) Purple<br>Trailing Lantana | Lantana montevidensis                 | 1 gal | *(4)Purple to be<br>planted in Pots                                        |
| 8         | 17  | Pink Lantana                               | Lantana camara<br>'Bandana Pink'      | 1 gal |                                                                            |
| 0         | 44  | Little Offies                              | Olea europaea 'Little<br>Ollie'       | 5 gal |                                                                            |
| E         | 4   | Safari Conebush                            | Leucadendron 'Safari<br>Sunset'       | 5 gal | *(3)To Be Planted in Pots                                                  |
| o         | 8   | Sword Fern                                 | Polystichum munitum                   | 1 gal |                                                                            |
| ₩         | 18  | Freesia                                    | Freesia 'Orange' &<br>'Purple'        | bulbs | Can sub similar<br>bulb depending on<br>availability-confirm<br>w/designer |
| $\otimes$ | 4   | Hellebore                                  | Helleborus 'French<br>Kiss'           | 1 gal | sub: similar<br>hellebore                                                  |
| 0         | 2   | Japanese Anemone                           | Anemone japonica                      | 1gal  |                                                                            |
| 8         | 10  | Red Hot Poker                              | Kniphofia uvaria                      | 1 gal |                                                                            |
| *         | 210 | Variegated Lilyturf                        | Liriope muscari<br>'Variegata'        | 1 gal |                                                                            |