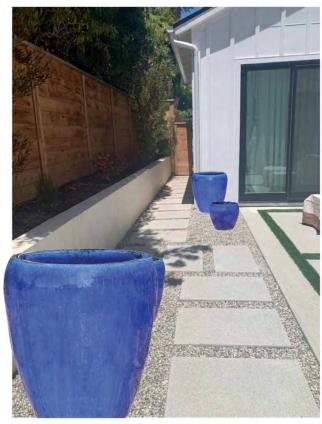

### **COURTYARD/SIDE YARDS**

- Refresh side yard adjacent to courtyard with similar planting palette and new blue pots
- Add container program/pots
- Add pathway (concrete pavers slabs) on top of existing gravel toward garage side (reflect same stones near courtyard)