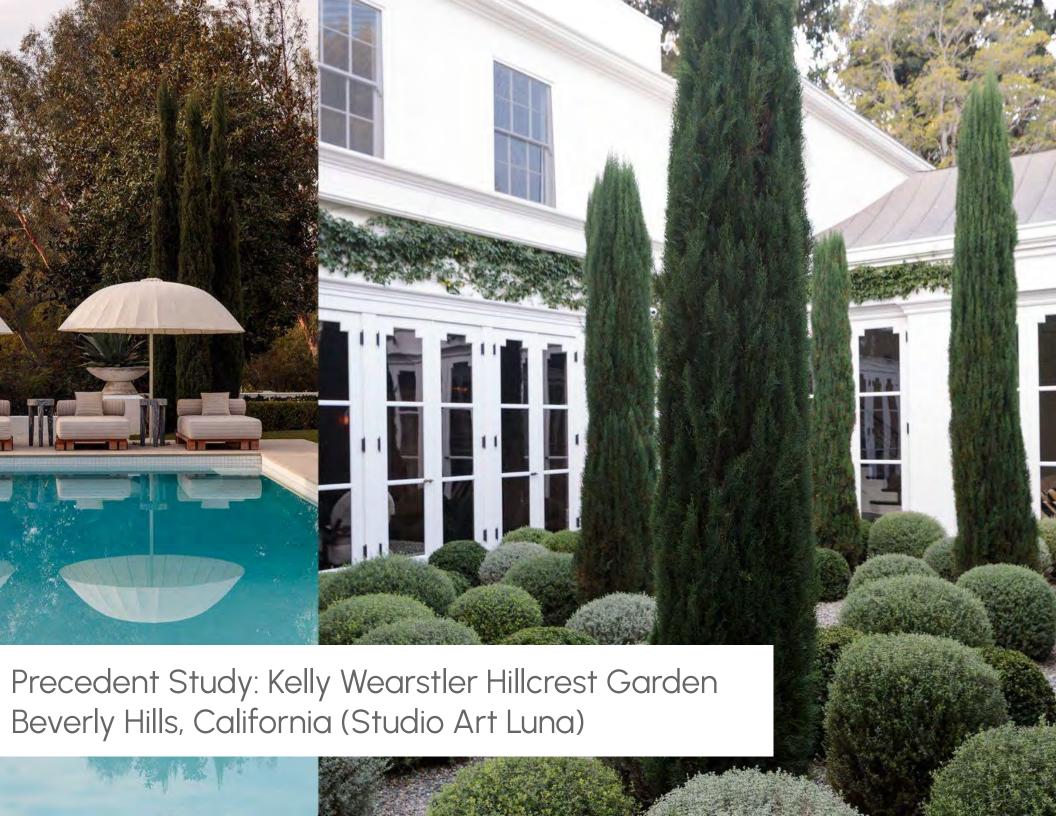

### DESIGN INSPIRATION & THEORY

### Studio Art Luna

Art Luna believes what's not tangible creates the feeling of a garden. The light through trees, the scent of honeysuckle and jasmine, the sound of water or birds. How a garden interacts with our senses can transport us elsewhere because they create emotional connection. A successful garden taps into its own soul and finds what it's meant to be

"The plants are used as singular elements like dots that work together and repeat to create a subtle pattern." - Meg Coffee

Kelly's home dates to 1926. Majestic
Cypress trees and manicured greenery can
be seen from most rooms in her Beverly
Hills home. She worked with landscape
designer, Art Luna to create this unique
space filled with greenery of contrasting
shapes and forms. This central oasis
makes the space feel like a treehouse.

Landscape Designer: Studio Art Luna