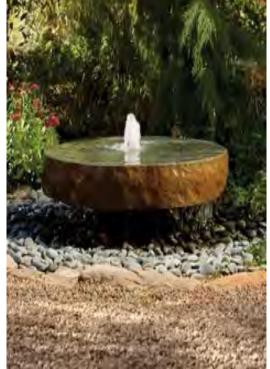

l garden taps into its own soul and finds what it's meant to be



"The plants are used as singular elements like dots that work together and repeat to create a subtle pattern." - Meg Coffee





Kelly's home dates to 1926. Majestic
Cypress trees and manicured greenery can
be seen from most rooms in her Beverly
Hills home. She worked with landscape
designer, Art Luna to create this unique
space filled with greenery of contrasting
shapes and forms. This central oasis
makes the space feel like a treehouse.

Landscape Designer: Studio Art Luna









# DIAGRAM SKETCHES

### PROGRAMING + LAYOUT







# CONCEPT A DESIGN DEVELOPMENT



# CONCEPT B DESIGN DEVELOPMENT



# FINAL CONCEPT DESIGN DEVELOPMENT [front yard]



# FINAL CONCEPT DESIGN DEVELOPMENT [backyard]



# **FOUNTAINS**

















# **POTTERY**













# SCULPTURES



















## PLANT PALETTE



### PLANT PALETTE



### PLANT PALETTE

Begonia acutifolia

White Richmondensis Begonia



### FINAL DESIGN CONCEPT

MIX OF MEDITERRANEAN AND CALIFORNIA NATIVE PLANTS TO CREATE A MODERN CALIFORNIA AESTHETIC INCLUDING:

- Color palette: green, purple & pink
- Pops of complimentary red [front door, evergreens with red blooms & pillows]
- Colorful container program to compliment the pool fountain & existing furniture
- Focal points of interest: pool and new water feature + blue pots and rain garden
- Agaves + euphorbia + succulents
   [architectural interest]
- Fruit trees + native pollinator plants
- Companion plants from geographically similar climates [Australia, NZ + South Africa]
- Natural + sustainabl