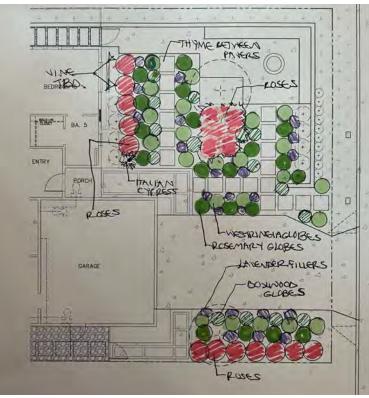

### **COURTYARD/SIDE YARDS**

- Refresh side yard adjacent to courtyard with similar planting palette and new blue pots
- Add container program/pots
- Add pathway (concrete pavers slabs) on top of existing gravel toward garage side (reflect same stones near courtyard)