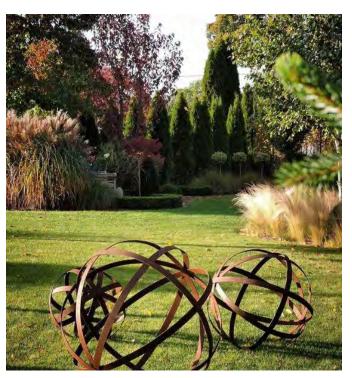

"The plants are used as singular elements like dots that work together and repeat to create a subtle pattern." - Meg Coffee





Kelly's home dates to 1926. Majestic
Cypress trees and manicured greenery can
be seen from most rooms in her Beverly
Hills home. She worked with landscape
designer, Art Luna to create this unique
space filled with greenery of contrasting
shapes and forms. This central oasis
makes the space feel like a treehouse.

Landscape Designer: Studio Art Luna









# DIAGRAM SKETCHES

### PROGRAMING + LAYOUT







# CONCEPT A DESIGN DEVELOPMENT



# CONCEPT B DESIGN DEVELOPMENT



# FINAL CONCEPT DESIGN DEVELOPMENT [front yard]



# FINAL CONCEPT DESIGN DEVELOPMENT [backyard]



# **FOUNTAINS**

















# **POTTERY**













# SCULPTURES



















## PLANT PALETTE



### PLANT PALETTE



### PLANT PALETTE

Begonia acutifolia

White Richmondensis Begonia



### FINAL DESIGN CONCEPT

MIX OF MEDITERRANEAN AND CALIFORNIA NATIVE PLANTS TO CREATE A MODERN CALIFORNIA AESTHETIC INCLUDING:

- Color palette: green, purple & pink
- Pops of complimentary red [front door, evergreens with red blooms & pillows]
- Colorful container program to compliment the pool fountain & existing furniture
- Focal points of interest: pool and new water feature + blue pots and rain garden
- Agaves + euphorbia + succulents
   [architectural interest]
- Fruit trees + native pollinator plants
- Companion plants from geographically similar climates [Australia, NZ + South Africa]
- Natural + sustainable elements such as wood, clay, stone, organic soil, etc.



# D