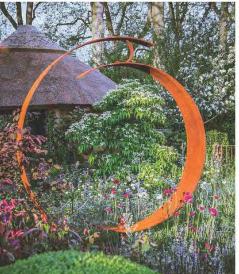

nt to be



"The plants are used as singular elements like dots that work together and repeat to create a subtle pattern." - Meg Coffee





Kelly's home dates to 1926. Majestic
Cypress trees and manicured greenery can
be seen from most rooms in her Beverly
Hills home. She worked with landscape
designer, Art Luna to create this unique
space filled with greenery of contrasting
shapes and forms. This central oasis
makes the space feel like a treehouse.

Landscape Designer: Studio Art Luna









# DIAGRAM SKETCHES

### PROGRAMING + LAYOUT







# CONCEPT A DESIGN DEVELOPMENT



# CONCEPT B DESIGN DEVELOPMENT



# FINAL CONCEPT DESIGN DEVELOPMENT [front yard]



# FINAL CONCEPT DESIGN DEVELOPMENT [backyard]



# **FOUNTAINS**

















# **POTTERY**













# SCULPTURES



















## PLANT PALETTE



### PLANT PALETTE



### PLANT PALETTE

Begonia acutifolia

White Richmondensis Begonia



### FINAL DESIGN CONCEPT

MIX OF MEDITERRANEAN AND CALIFORNIA NATIVE PLANTS TO CREATE A MODERN CALIFORNIA AESTHETIC INCLUDING:

- Color palette: green, purple & pink
- Pops of complimentary red [front door, evergreens with red blooms & pillows]
- Colorful container program to compliment the pool fountain & existing furniture
- Focal points of interest: pool and new water feature + blue pots and rain garden
- Agaves + euphorbia + succulents
   [architectural interest]
- Fruit trees + native pollinator plants
- Companion plants from geographically similar climates [Australia, NZ + South Africa]
- Natural + sustainable elements such as wood, clay, stone, organic soil, etc