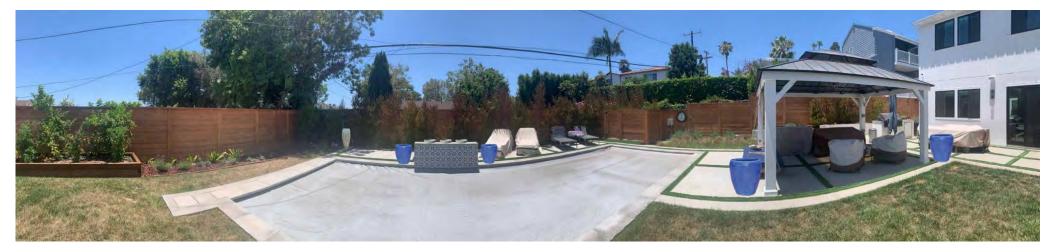

# SITE ANALYSIS

- Located in neighborhood, LA
- Single family residence
- Lot size: 1612SF / .04 acres
- House was originally developed in 1952 with 3 beds, 2 baths
- New construction includes 5 bed, 3.5 bath

# SITE CONDITIONS FRONT YARD