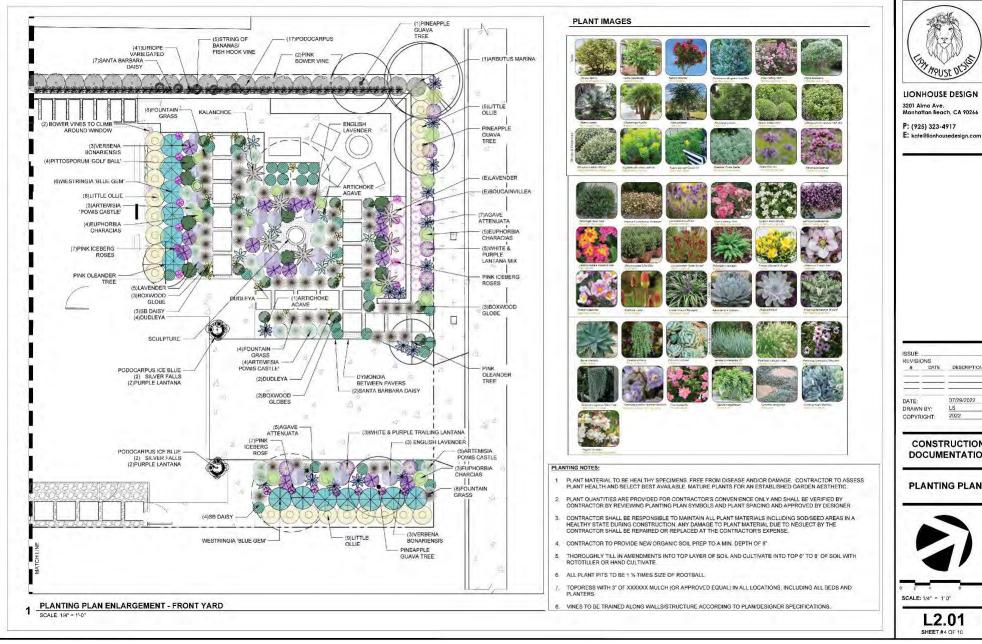

### PLANT SCHEDULE: ALL PLANTS

| SYM         | QTY   | COMMON<br>NAME                     | BOTANICAL<br>NAME                      | SIZE    | NOTES                                                     |
|-------------|-------|------------------------------------|----------------------------------------|---------|-----------------------------------------------------------|
| TREES       |       |                                    |                                        |         | 1                                                         |
|             | 1     | Marina Strawberry Tree             | Arbutus Marina                         | 24" box |                                                           |
| (÷)         | 3     | Eastern Redbud                     | Cercis canadensis                      | 15 gal  |                                                           |
| $\bigoplus$ | 3     | Pink Oleander                      | Nerium oleander                        | 15 gal  | Tree Form<br>Sub: Camellia<br>japonica                    |
| +           | 2     | Icee Blue Yellow Wood              | Podocarpus elongatus<br>'Monmal'       | 15 gal  | *Planted in Pots                                          |
| 0           | 4     | Pink Iceberg Rose Tree             | Rosa Iceberg 'Pink'                    | 15 gal  | Tree form *Plante in Pots                                 |
| $\odot$     | 7     | Pineapple Guava Tree               | Feljoa sellowiana                      | 15 gal  | *(4)Planted in Pot                                        |
|             | 1     | Blue Hesper Palm                   | Brahea armata                          | 24" box |                                                           |
|             | 2     | European Fan Palm                  | Chamaerops humilis                     | 15 gal  | Sub: Bismark Pali<br>*Planted in Pots                     |
| (a)         | 1     | Tree Aloe                          | Alce barberae                          | 15 gal  | *To be Planted in<br>Pot                                  |
| SHRUBS      | & PEF | RENNIALS                           |                                        |         |                                                           |
| 0           | 9     | Golf Ball Kohuhu                   | Pittosporum<br>tenuifolium 'Golf Ball' | 5 gal   | Sub: Creme de<br>Mint                                     |
| •           | 24    | Globe Boxwood                      | Buxus 'Green Gem'                      | 5 gal   | *(4)to bePlanted ii<br>Pots                               |
| <b>⊙</b>    | 9     | Cream de Mint Dwarf<br>Pittosporum | Pittosporum tobira<br>'Shima'          | 5 gal   | *To Be Planted in<br>Pots                                 |
| 0           | 22    | Mediterranean spurge               | Euphorbia characias<br>'wulfenii'      | 5 gal   | sub 'Silver Swan'                                         |
| $\bigcirc$  | 91    | African Fern Pine                  | Podocarpus gracilior                   | 15 gal  | For established<br>hedge. Contracto<br>to confirm w/clien |
|             |       | Little River Wattle                | Acacia cognata                         | 5 gal   |                                                           |

| 0         | 27  | Powis Castle Artemisia                     | Artemisia 'Powis<br>Castle'           | 5 gal |                                                                            |
|-----------|-----|--------------------------------------------|---------------------------------------|-------|----------------------------------------------------------------------------|
| ₩         | 11  | Bon Bon Hybrid Sage                        | Salvia 'Bon Bon'                      | 5 gal |                                                                            |
| *         | 15  | Purple Top Verbena                         | Verbena bonariensis                   | 5 gal |                                                                            |
| $\otimes$ | 16  | Blue Gem Westringia                        | Westringia 'Blue Gem'                 | 5 gal |                                                                            |
| 0         | 44  | Santa Barbara Daisy                        | Erigeron karvinskianus<br>'Profusion' | 1 gal |                                                                            |
| •         | 24  | English Lavender                           | Lavandula angustifolia                | 1 gal | sub: spanish<br>lavender                                                   |
| 8         | 26  | Pink loeberg Rose<br>Shrub                 | Rosa x iceberg 'Pink'                 | 5 gal | Shrub Form                                                                 |
| *         | 12  | (4) White & (8) Purple<br>Trailing Lantana | Lantana montevidensis                 | 1 gal | *(4)Purple to be<br>planted in Pots                                        |
| 8         | 17  | Pink Lantana                               | Lantana camara<br>'Bandana Pink'      | 1 gal |                                                                            |
| 0         | 44  | Little Offies                              | Olea europaea 'Little<br>Ollie'       | 5 gal |                                                                            |
| E         | 4   | Safari Conebush                            | Leucadendron 'Safari<br>Sunset'       | 5 gal | *(3)To Be Planted in Pots                                                  |
| o         | 8   | Sword Fern                                 | Polystichum munitum                   | 1 gal |                                                                            |
| ₩         | 18  | Freesia                                    | Freesia 'Orange' &<br>'Purple'        | bulbs | Can sub similar<br>bulb depending on<br>availability-confirm<br>w/designer |
| $\otimes$ | 4   | Hellebore                                  | Helleborus 'French<br>Kiss'           | 1 gal | sub: similar<br>hellebore                                                  |
| 0         | 2   | Japanese Anemone                           | Anemone japonica                      | 1gal  |                                                                            |
| 8         | 10  | Red Hot Poker                              | Kniphofia uvaria                      | 1 gal |                                                                            |
| *         | 210 | Variegated Lilyturf                        | Liriope muscari<br>'Variegata'        | 1 gal |                                                                            |

| *                                       | 9            | Artichoke Agave                                 | Agave parryl v.<br>truncata                              | 5 gal              |                                                           |
|-----------------------------------------|--------------|-------------------------------------------------|----------------------------------------------------------|--------------------|-----------------------------------------------------------|
| *                                       | 19           | Dudleya                                         | Dudleya brittonii                                        | 1 gal              | *(6)To be Planted<br>in Pots                              |
|                                         | 8            | Felt Plant/Elephant Ear                         | Kalanchoe beharensis<br>'Nudum'                          | 1 gal              | *(1)To be Planted<br>in Pots                              |
| *                                       | 29           | Foxtail Agave                                   | Agave attenuata                                          | 5 gal              |                                                           |
| 0                                       | 17           | String of Bananas                               | Senecio radicans                                         | 1 gal              | Sub: Fish Hook<br>Vine *(12)Planted<br>in Pots            |
| 袋                                       | 20           | Echeveria                                       | Echeveria colorata                                       | 1 gal              | *To Be Planted in<br>Pots                                 |
| GRASSE                                  | s            |                                                 |                                                          |                    | 2/3                                                       |
| *                                       | 8            | Canyon Prince Wild Rye                          | Leymus con. 'Canyon<br>Prince'                           | 1 gal              |                                                           |
| **                                      | 66           | Fountain Grass                                  | Pennisetum<br>alopecuroides                              | 1 gal              | Sub: Ruby Grass                                           |
| GROUNE                                  | COVER        | S & VINES                                       | 7 22                                                     |                    | 3/6                                                       |
| (1)                                     | 6            | Pink Bower Vine                                 | Pandorea jasminoides<br>'Charisma' -variegated<br>leaves | 1 gal              | To climb around window                                    |
| (o)                                     | 18           | Silver Falls Dichondra                          | Dichondra argentea<br>'Silver Falls'                     | hanging<br>Baskets | *To be Planted in<br>Pots                                 |
| 0                                       | 8            | Meadow cranesbill<br>'Summer Skies'             | Geranium pratense<br>'Summer Skies'<br>(Purple)          | 1 gal              | SUB: "White Splis<br>Splash"<br>"to be planted in<br>pots |
|                                         | 3            | Pink mandevilla                                 | Pink mandevilla                                          | 1 gal              | *To be Planted in<br>Pots                                 |
|                                         | 3            | Burow Tails                                     | Sedum morganianum                                        | 1 gal              | *To be Planted in<br>Pots                                 |
|                                         | tbd by       | Dymondia                                        | Dymondia margaretae                                      | flats              | Plant spacing 6"-1<br>40 SF total                         |
|                                         | contractor   |                                                 | 1                                                        | 725 5              | 1 gal sub or simila                                       |
| •                                       | contractor 4 | Crassula "Bluebird"                             | Crassula ovata<br>'Bluebird'                             | 5 gal              | crassula avail.                                           |
| <ul><li>•</li><li>•</li><li>•</li></ul> | contractor   | Crassula 'Bluebird' white Richmondensis Begonia | Crassula ovata<br>'Bluebird'<br>Begonia acutifolia       | 5 gal              | crassula avail.                                           |

LIONHOUSE DESIGN
3201 Alma Ave.
Manhattan Beach, CA 90266
P: (925) 323-4917
E: kate@lionhousedesign.com

CONSTRUCTION DOCUMENTATION

PLANT SCHEDULE

SCALE: NTS

L2.04 SHEET #7 OF 10