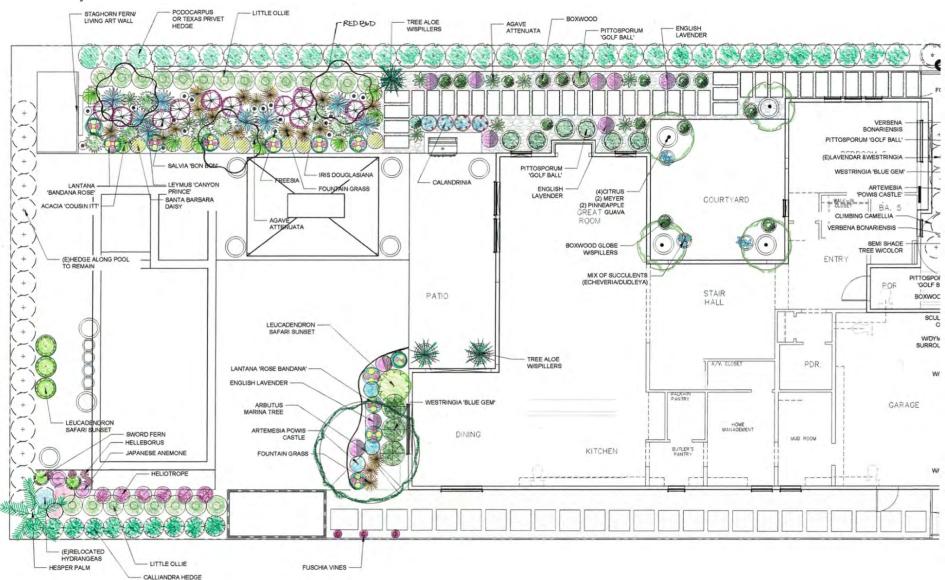

nal connection. A successful garden taps into its own soul and finds what it's meant to be



"The plants are used as singular elements like dots that work together and repeat to create a subtle pattern." - Meg Coffee





Kelly's home dates to 1926. Majestic
Cypress trees and manicured greenery can
be seen from most rooms in her Beverly
Hills home. She worked with landscape
designer, Art Luna to create this unique
space filled with greenery of contrasting
shapes and forms. This central oasis
makes the space feel like a treehouse.

Landscape Designer: Studio Art Luna









# DIAGRAM SKETCHES

### PROGRAMING + LAYOUT







# CONCEPT A DESIGN DEVELOPMENT



# CONCEPT B DESIGN DEVELOPMENT



# FINAL CONCEPT DESIGN DEVELOPMENT [front yard]



# FINAL CONCEPT DESIGN DEVELOPMENT [backyard]



# **FOUNTAINS**

















# **POTTERY**













# SCULPTURES



















## PLANT PALETTE



### PLANT PALETTE



### PLANT PALETTE

Begonia acutifolia

White Richmondensis Begonia



### FINAL DESIGN CONCEPT

MIX OF MEDITERRANEAN AND CALIFORNIA NATIVE PLANTS TO CREATE A MODERN CALIFORNIA AESTHETIC INCLUDING:

- Color palette: green, purple & pink
- Pops of complimentary red [front door, evergreens with red blooms & pillows]
- Colorful container program to compliment the pool fountain & existing furniture
- Focal points of interest: pool and new water feature + blue pots and rain garden
- Agaves + euphorbia + succulents
   [architectural interest]
- Fruit trees + native pollinator plants
- Companion plants from geographically similar climates [Australia, NZ + South Afr