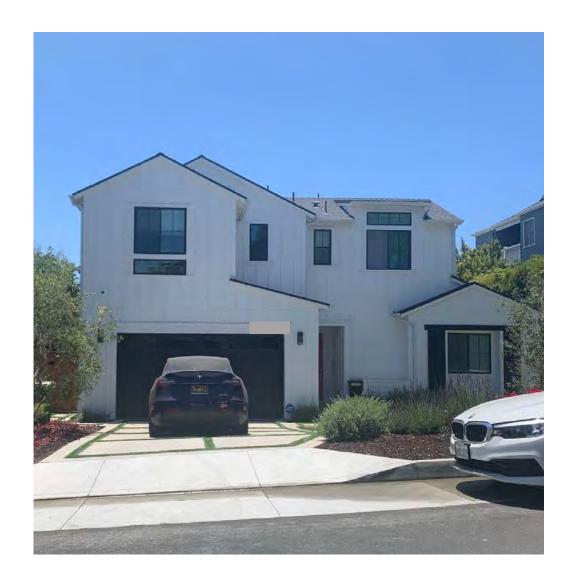

# SITE ANALYSIS

- Located in neighborhood, LA
- Single family residence
- Lot size: 1612SF / .04 acres
- House was originally developed in 1952 with 3 beds, 2 baths
- New construction includes 5 bed, 3.5 bath

# SITE CONDITIONS FRONT YARD