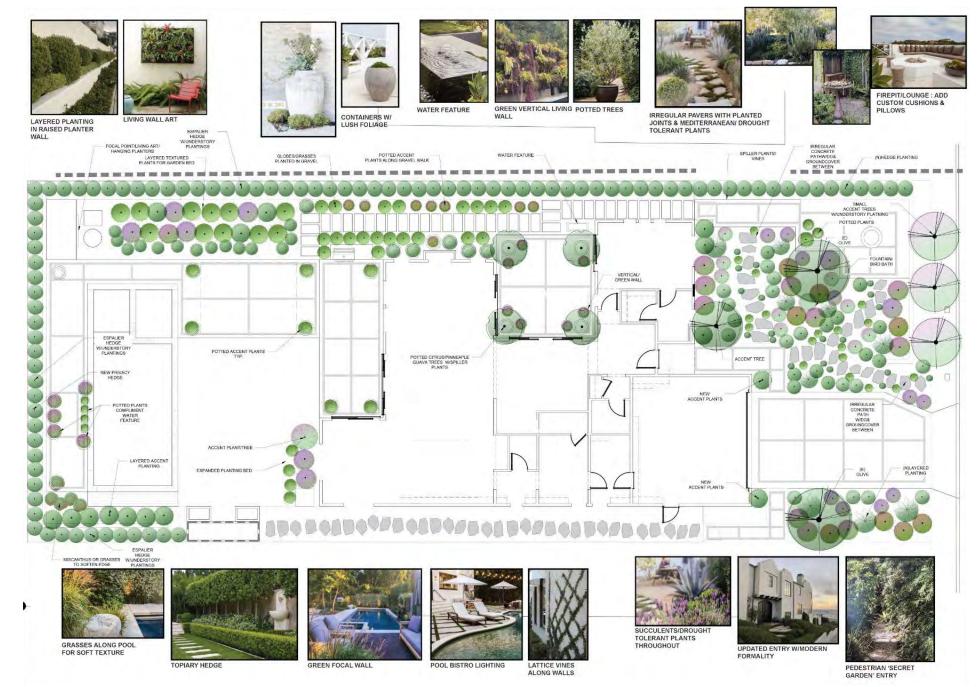

# FINAL CONCEPT DESIGN DEVELOPMENT [backyard]

### FINAL DESIGN CONCEPT

MIX OF MEDITERRANEAN AND CALIFORNIA NATIVE PLANTS TO CREATE A MODERN CALIFORNIA AESTHETIC INCLUDING:

- Color palette: green, purple & pink
- Pops of complimentary red [front door, evergreens with red blooms & pillows]
- Colorful container program to compliment the pool fountain & existing furniture
- Focal points of interest: pool and new water feature + blue pots and rain garden
- Agaves + euphorbia + succulents
   [architectural interest]
- Fruit trees + native pollinator plants
- Companion plants from geographically similar climates [Australia, NZ + South Africa]
- Natural + sustainable elements such as wood, clay, stone, organic soil, etc.