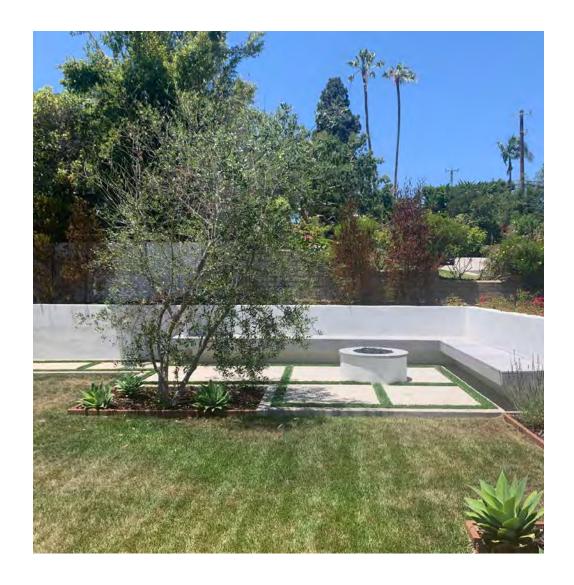

### **BACKYARD**

- Remove existing planting plan; replace with new
- New rain garden design
- Add stone water feature near rain garden
- Extend planting beds in some areas + accent trees
- Add container program; mix of pots

### **BACKYARD**