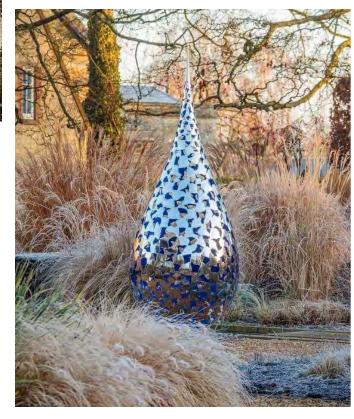

# SCULPTURES

### A CONTAINERS FOR FRONT & BACK YARDS

OLEANDER TREE FORM SCALE: NTS REFERENCE IMAGE OF OLEANDER TREES FOR FRONT YARD

B SCULPTURE - CONCEPTUAL IMAGE SCULPTURE, TBD

STAGHORN FERN ART C SCALE: NTS TBD

LIONHOUSE DESIGN 3201 Alma Ave. Manhattan Beach, CA 90266