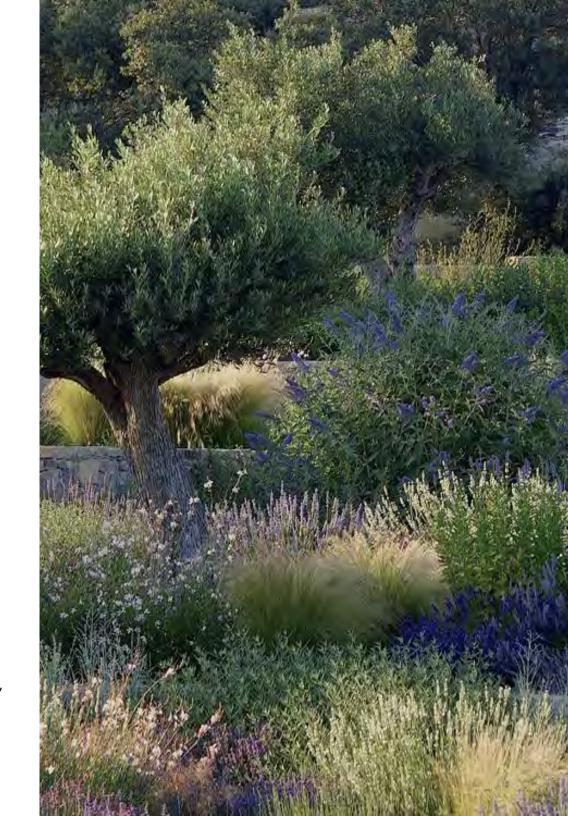

### DESIGN INSPIRATION & THEORY

### FINAL DESIGN CONCEPT

MIX OF MEDITERRANEAN AND CALIFORNIA NATIVE PLANTS TO CREATE A MODERN CALIFORNIA AESTHETIC INCLUDING:

- Color palette: green, purple & pink
- Pops of complimentary red [front door, evergreens with red blooms & pillows]
- Colorful container program to compliment the pool fountain & existing furniture
- Focal points of interest: pool and new water feature + blue pots and rain garden
- Agaves + euphorbia + succulents
   [architectural interest]
- Fruit trees + native pollinator plants
- Companion plants from geographically similar climates [Australia, NZ + South Africa]
- Natural + sustainable elements such as wood, clay, stone, organic soil, etc.