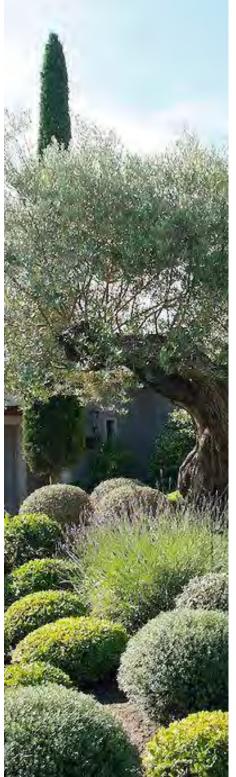

### DESIGN INSPIRATION & THEORY

### FINAL DESIGN CONCEPT

MIX OF MEDITERRANEAN AND CALIFORNIA NATIVE PLANTS TO CREATE A MODERN CALIFORNIA AESTHETIC INCLUDING:

- Color palette: green, purple & pink
- Pops of complimentary red [front door, evergreens with red blooms & pillows]
- Colorful container program to compliment the pool fountain & existing furniture
- Focal points of interest: pool and new water feature + blue pots and rain garden
- Agaves + euphorbia + succulents
   [architectural interest]
- Fruit trees + native pollinator plants
- Companion plants from geographically similar climates [Australia, NZ + South Africa]
- Natural + sustainable elements such as wood, clay, stone, organic soil, etc.