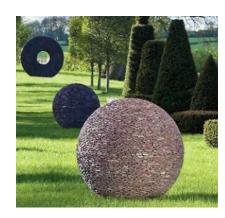

to be



"The plants are used as singular elements like dots that work together and repeat to create a subtle pattern." - Meg Coffee





Kelly's home dates to 1926. Majestic
Cypress trees and manicured greenery can
be seen from most rooms in her Beverly
Hills home. She worked with landscape
designer, Art Luna to create this unique
space filled with greenery of contrasting
shapes and forms. This central oasis
makes the space feel like a treehouse.

Landscape Designer: Studio Art Luna









# DIAGRAM SKETCHES

### PROGRAMING + LAYOUT







# CONCEPT A DESIGN DEVELOPMENT



# CONCEPT B DESIGN DEVELOPMENT



# FINAL CONCEPT DESIGN DEVELOPMENT [front yard]



# FINAL CONCEPT DESIGN DEVELOPMENT [backyard]



# **FOUNTAINS**

















# **POTTERY**













# SCULPTURES



















## PLANT PALETTE



### PLANT PALETTE



### PLANT PALETTE

Begonia acutifolia

White Richmondensis Begonia



### FINAL DESIGN CONCEPT

MIX OF MEDITERRANEAN AND CALIFORNIA NATIVE PLANTS TO CREATE A MODERN CALIFORNIA AESTHETIC INCLUDING:

- Color palette: green, purple & pink
- Pops of complimentary red [front door, evergreens with red blooms & pillows]
- Colorful container program to compliment the pool fountain & existing furniture
- Focal points of interest: pool and new water feature + blue pots and rain garden
- Agaves + euphorbia + succulents
   [architectural interest]
- Fruit trees + native pollinator plants
- Companion plants from geographically similar climates [Australia, NZ + South Africa]
- Natural + sustainable elements such as wood, clay, stone, organic soil, etc.