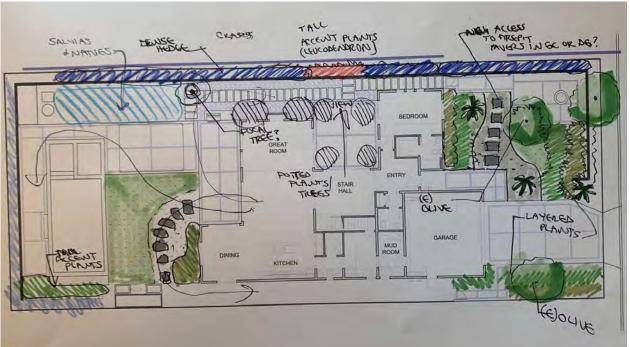

ugh trees, the scent of honeysuckle and jasmine, the sound of water or birds. How a garden interacts with our senses can transport us elsewhere because they create emotional connection. A successful garden taps into its own soul and finds what it's meant to be



"The plants are used as singular elements like dots that work together and repeat to create a subtle pattern." - Meg Coffee





Kelly's home dates to 1926. Majestic
Cypress trees and manicured greenery can
be seen from most rooms in her Beverly
Hills home. She worked with landscape
designer, Art Luna to create this unique
space filled with greenery of contrasting
shapes and forms. This central oasis
makes the space feel like a treehouse.

Landscape Designer: Studio Art Luna









# DIAGRAM SKETCHES

### PROGRAMING + LAYOUT







# CONCEPT A DESIGN DEVELOPMENT



# CONCEPT B DESIGN DEVELOPMENT



# FINAL CONCEPT DESIGN DEVELOPMENT [front yard]



# FINAL CONCEPT DESIGN DEVELOPMENT [backyard]



# **FOUNTAINS**

















# **POTTERY**













# SCULPTURES



















## PLANT PALETTE



### PLANT PALETTE



### PLANT PALETTE

Begonia acutifolia

White Richmondensis Begonia



### FINAL DESIGN CONCEPT

MIX OF MEDITERRANEAN AND CALIFORNIA NATIVE PLANTS TO CREATE A MODERN CALIFORNIA AESTHETIC INCLUDING:

- Color palette: green, purple & pink
- Pops of complimentary red [front door, evergreens with red blooms & pillows]
- Colorful container program to compliment the pool fountain & existing furniture
- Focal points of interest: pool and new water feature + blue pots and rain garden
- Agaves + euph