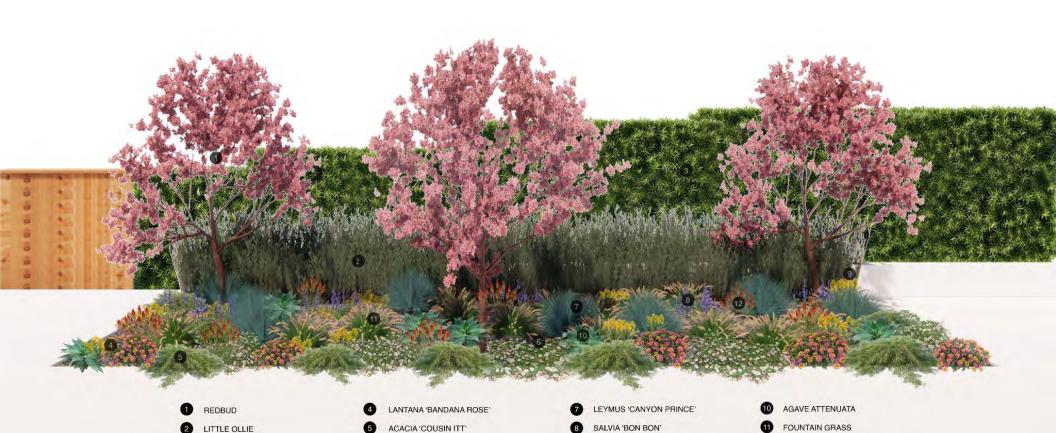

# FINAL CONCEPT DESIGN DEVELOPMENT [front yard]

### FINAL DESIGN CONCEPT

MIX OF MEDITERRANEAN AND CALIFORNIA NATIVE PLANTS TO CREATE A MODERN CALIFORNIA AESTHETIC INCLUDING:

- Color palette: green, purple & pink
- Pops of complimentary red [front door, evergreens with red blooms & pillows]
- Colorful container program to compliment the pool fountain & existing furniture
- Focal points of interest: pool and new water feature + blue pots and rain garden
- Agaves + euphorbia + succulents
   [architectural interest]
- Fruit trees + native pollinator plants
- Companion plants from geographically similar climates [Australia, NZ + South Africa]
- Natural + sustainable elements such as wood, clay, stone, organic soil, etc.