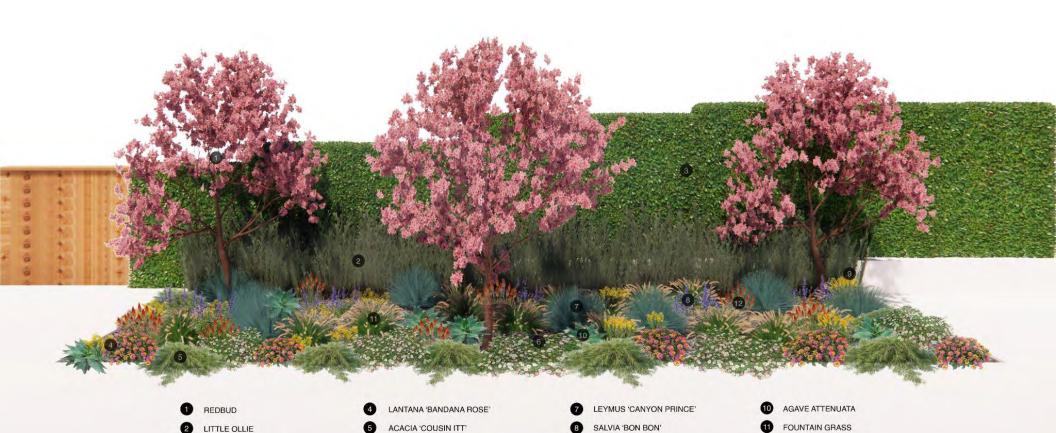

# FINAL CONCEPT DESIGN DEVELOPMENT [front yard]

### FINAL DESIGN CONCEPT

MIX OF MEDITERRANEAN AND CALIFORNIA NATIVE PLANTS TO CREATE A MODERN CALIFORNIA AESTHETIC INCLUDING:

- Color palette: green, purple & pink
- Pops of complimentary red [front door, evergreens with red blooms & pillows]
- Colorful container program to compliment the pool fountain & existing furniture
- Focal points of interest: pool and new water feature + blue pots and rain garden
- Agaves + euphorbia + succulents
   [architectural interest]
- Fruit trees + native pollinator plants
- Companion plants from geographically similar climates [Australia, NZ + South Africa]
- Natural + sustainable elements such as wood, clay, stone, organic soil, etc.