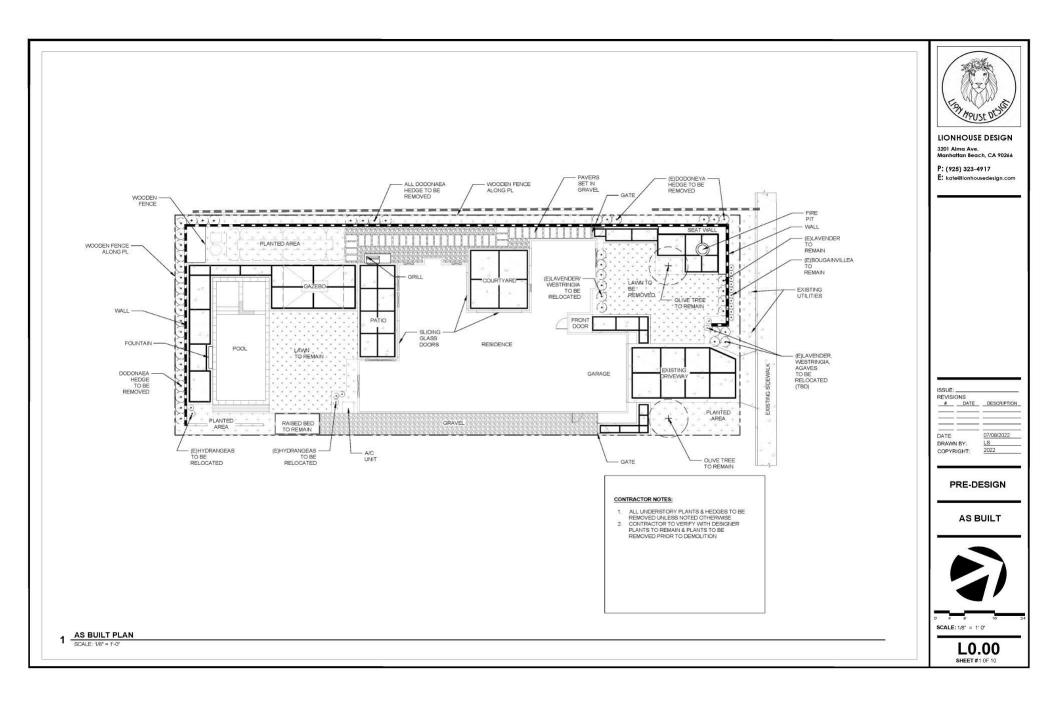

pillows]
- Colorful container program to compliment the pool fountain & existing furniture
- Focal points of interest: pool and new water feature + blue pots and rain garden
- Agaves + euphorbia + succulents
   [architectural interest]
- Fruit trees + native pollinator plants
- Companion plants from geographically similar climates [Australia, NZ + South Africa]
- Natural + sustainable elements such as wood, clay, stone, organic soil, etc.



# DESIGN RENDERING A Rain garden

**RAIN GARDEN RENDERING A** 

RESIDENCE, BACKYARD

3 TEXAS PRIVET HEDGE



12 RED HOT POKER PLANT



SB DAISY

# DESIGN RENDERING B Rain garden

**RAIN GARDEN RENDERING B** 

RESIDENCE, BACKYARD

**PODOCARPUS** 



RED HOT POKER PLANT



SB DAISY

# DESIGN RENDERINGS: Container Program







# CONSTRUCTION DOCUMENTS





ref. (Construction Documentation/Symbols/NORTH-I HD dwg





3201 Alma Ave. Manhatlan Beach, CA 90266

| SSUE:              |             |  |
|--------------------|-------------|--|
| EVISIONS<br># DATE | DESCRIPTION |  |
|                    |             |  |
| ATE:               | 07/29/2022  |  |
| DRAWN BY:          | LS          |  |
| OPYRIGHT:          | 2022        |  |

#### CONSTRUCTION DOCUMENTATION

**PLANTING PLAN** 



L2.01





A MANUFACTURER: ASIAN CERAMICS STYLE: TALL FLUTED PLANTER COLOR: VOLCANIC GREEN ITEM # 5-8818-VA QTY: 7



MANUFACTURER: ASIAN CERAMICS STYLE: EXTRA LARGE EGG PLANTER COLOR: BLUE ITEM # 3-814-B QTY: 6

\*\*\*NOTE: REFER TO SHEET L-3.06 FOR POTTERY PLACEMENT



MANUFACTURER: ASIAN CERAMICS STYLE: LARGE EGG PLANTERS COLOR: BLUE ITEM #3.813-B QTY: