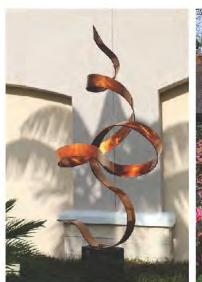

eant to be



"The plants are used as singular elements like dots that work together and repeat to create a subtle pattern." - Meg Coffee





Kelly's home dates to 1926. Majestic
Cypress trees and manicured greenery can
be seen from most rooms in her Beverly
Hills home. She worked with landscape
designer, Art Luna to create this unique
space filled with greenery of contrasting
shapes and forms. This central oasis
makes the space feel like a treehouse.

Landscape Designer: Studio Art Luna









# DIAGRAM SKETCHES

### PROGRAMING + LAYOUT







# CONCEPT A DESIGN DEVELOPMENT



# CONCEPT B DESIGN DEVELOPMENT



# FINAL CONCEPT DESIGN DEVELOPMENT [front yard]



# FINAL CONCEPT DESIGN DEVELOPMENT [backyard]



# **FOUNTAINS**

















# **POTTERY**













# SCULPTURES



















## PLANT PALETTE



### PLANT PALETTE



### PLANT PALETTE

Begonia acutifolia

White Richmondensis Begonia



### FINAL DESIGN CONCEPT

MIX OF MEDITERRANEAN AND CALIFORNIA NATIVE PLANTS TO CREATE A MODERN CALIFORNIA AESTHETIC INCLUDING:

- Color palette: green, purple & pink
- Pops of complimentary red [front door, evergreens with red blooms & pillows]
- Colorful container program to compliment the pool fountain & existing furniture
- Focal points of interest: pool and new water feature + blue pots and rain garden
- Agaves + euphorbia + succulents
   [architectural interest]
- Fruit trees + native pollinator plants
- Companion plants from geographically similar climates [Australia, NZ + South Africa]
- Natural + sustainable elements such as wood, clay, stone, organic soil, e