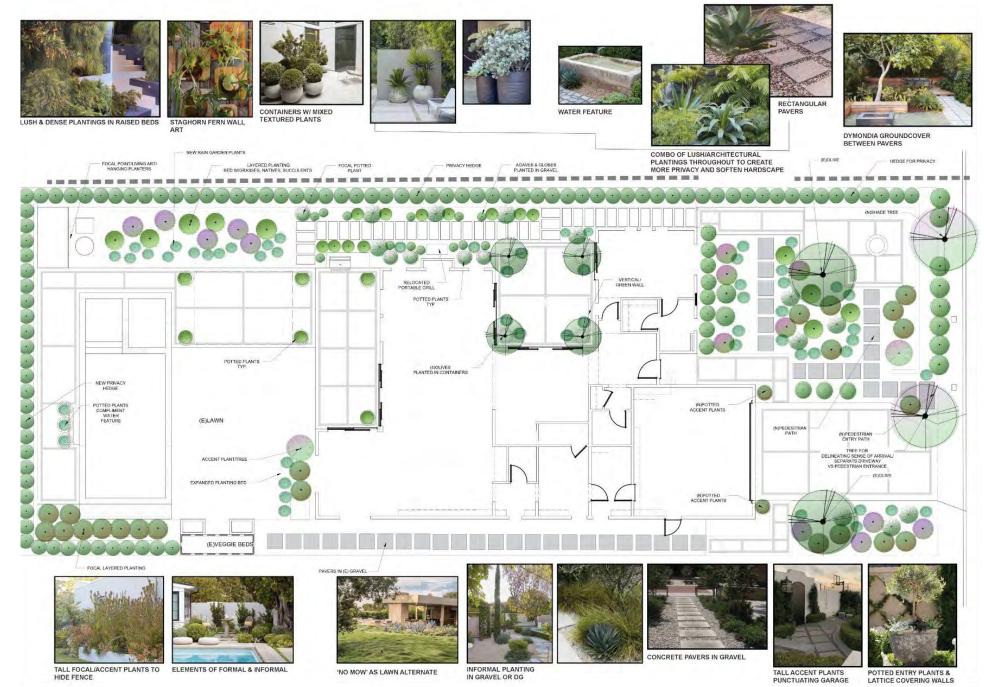

# FINAL CONCEPT DESIGN DEVELOPMENT [front yard]

### FINAL DESIGN CONCEPT

MIX OF MEDITERRANEAN AND CALIFORNIA NATIVE PLANTS TO CREATE A MODERN CALIFORNIA AESTHETIC INCLUDING:

- Color palette: green, purple & pink
- Pops of complimentary red [front door, evergreens with red blooms & pillows]
- Colorful container program to compliment the pool fountain & existing furniture
- Focal points of interest: pool and new water feature + blue pots and rain garden
- Agaves + euphorbia + succulents
   [architectural interest]
- Fruit trees + native pollinator plants
- Companion plants from geographically similar climates [Australia, NZ + South Africa]
- Natural + sustainable elements such as wood, clay, stone, organic soil, etc.