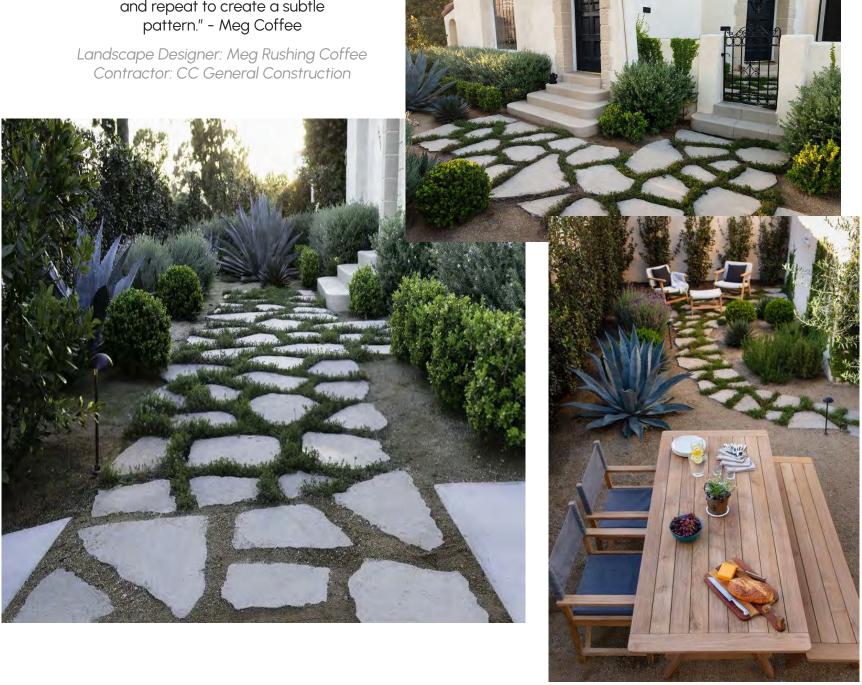

### Meg Rushing Coffee

The underlying theme in all of our work is one of *Pattern Shift*. We push boundaries and interrupt expectations of landscape in a way that is meaningful, sensitive, & sustainable.

"The plants are used as singular elements like dots that work together and repeat to create a subtle pattern." - Meg Coffee

Kelly's home dates to 1926. Majestic
Cypress trees and manicured greenery can
be seen from most rooms in her Beverly
Hills home. She worked with landscape
designer, Art Luna to create this unique
space filled with greenery of contrasting
shapes and forms. This central oasis
makes the space feel like a treehouse.