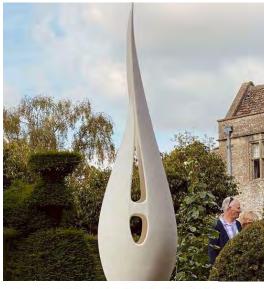

o be



"The plants are used as singular elements like dots that work together and repeat to create a subtle pattern." - Meg Coffee





Kelly's home dates to 1926. Majestic
Cypress trees and manicured greenery can
be seen from most rooms in her Beverly
Hills home. She worked with landscape
designer, Art Luna to create this unique
space filled with greenery of contrasting
shapes and forms. This central oasis
makes the space feel like a treehouse.

Landscape Designer: Studio Art Luna









# DIAGRAM SKETCHES

### PROGRAMING + LAYOUT







# CONCEPT A DESIGN DEVELOPMENT



# CONCEPT B DESIGN DEVELOPMENT



# FINAL CONCEPT DESIGN DEVELOPMENT [front yard]



# FINAL CONCEPT DESIGN DEVELOPMENT [backyard]



# **FOUNTAINS**

















# **POTTERY**













# SCULPTURES



















## PLANT PALETTE



### PLANT PALETTE



### PLANT PALETTE

Begonia acutifolia

White Richmondensis Begonia



### FINAL DESIGN CONCEPT

MIX OF MEDITERRANEAN AND CALIFORNIA NATIVE PLANTS TO CREATE A MODERN CALIFORNIA AESTHETIC INCLUDING:

- Color palette: green, purple & pink
- Pops of complimentary red [front door, evergreens with red blooms & pillows]
- Colorful container program to compliment the pool fountain & existing furniture
- Focal points of interest: pool and new water feature + blue pots and rain garden
- Agaves + euphorbia + succulents
   [architectural interest]
- Fruit trees + native pollinator plants
- Companion plants from geographically similar climates [Australia, NZ + South Africa]
- Natural + sustainable elements such as wood, clay, stone, organic soil, etc.