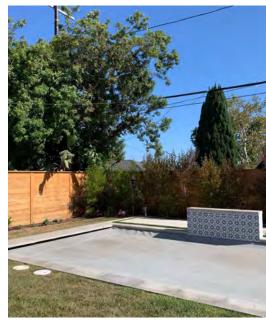

garage side (reflect same stones near courtyard)

### MODERN MEDITERRANEAN AESTHETIC

- Modern mediterranean design throughout
- Inviting front + backyard w/consistent plant palette
- Soft palette, drought tolerant plants
- Include landscape lighting throughout + new irrigation, to be executed by contractor
- Exterior decorating near firepit: blue, white and red







### Wish List

mediterranean modern
low-water + pops of color
family + friends entertaining
landscape lighting
front entry + rain garden
container program



# SITE ANALYSIS

- Located in neighborhood, LA
- Single family residence
- Lot size: 1612SF / .04 acres
- House was originally developed in 1952 with 3 beds, 2 baths
- New construction includes 5 bed, 3.5 bath



# SITE CONDITIONS FRONT YARD



### **BACKYARD**









## SITE SURVEY / BASE PLAN



### DESIGN INSPIRATION & THEORY



### Meg Rushing Coffee

The underlying theme in all of our work is one of *Pattern Shift*. We push boundaries and interrupt expectations of landscape in a way that is meaningful, sensitive, & sustainable.

Our work is uncompromisingly unique and aims to create thoughtful landscapes that will satisfy client desires and be a gift to future generations.



### Studio Art Luna

Art Luna believes what's not tangible creates the feeling of a garden. The light through trees, the scent of honeysuckle and jasmine, the sound of water or birds. How a garden interacts with our senses can transport us elsewhere because they create emotional connection. A successful garden taps into its own soul and finds what it's meant to be



"The pl