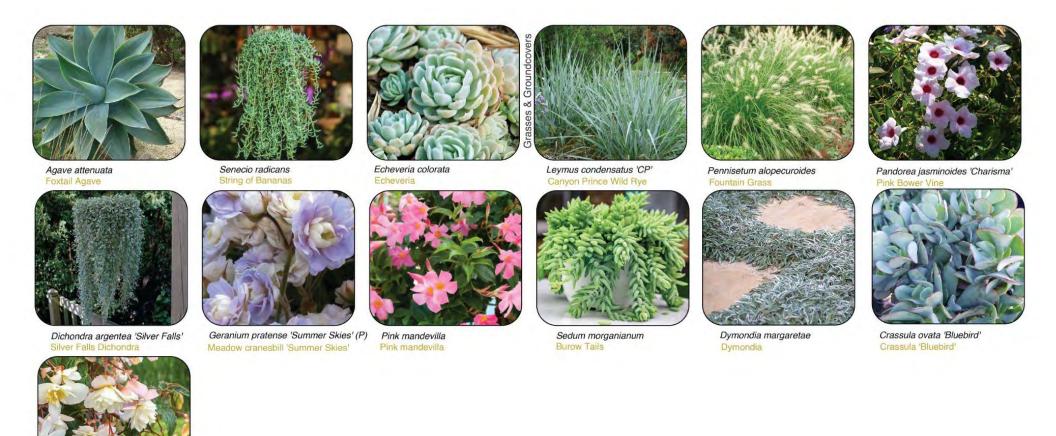

## PLANT PALETTE

### PLANT PALETTE

| *                                       | 9            | Artichoke Agave                                 | Agave parryl v.<br>truncata                              | 5 gal              |                                                           |
|-----------------------------------------|--------------|-------------------------------------------------|----------------------------------------------------------|--------------------|-----------------------------------------------------------|
| *                                       | 19           | Dudleya                                         | Dudleya brittonii                                        | 1 gal              | *(6)To be Planted<br>in Pots                              |
|                                         | 8            | Felt Plant/Elephant Ear                         | Kalanchoe beharensis<br>'Nudum'                          | 1 gal              | *(1)To be Planted<br>in Pots                              |
| *                                       | 29           | Foxtail Agave                                   | Agave attenuata                                          | 5 gal              |                                                           |
| 0                                       | 17           | String of Bananas                               | Senecio radicans                                         | 1 gal              | Sub: Fish Hook<br>Vine *(12)Planted<br>in Pots            |
| 袋                                       | 20           | Echeveria                                       | Echeveria colorata                                       | 1 gal              | *To Be Planted in<br>Pots                                 |
| GRASSE                                  | s            |                                                 |                                                          |                    | 2/3                                                       |
| *                                       | 8            | Canyon Prince Wild Rye                          | Leymus con. 'Canyon<br>Prince'                           | 1 gal              |                                                           |
| **                                      | 66           | Fountain Grass                                  | Pennisetum<br>alopecuroides                              | 1 gal              | Sub: Ruby Grass                                           |
| GROUNE                                  | COVER        | S & VINES                                       | 7 22                                                     |                    | 3/6                                                       |
| (1)                                     | 6            | Pink Bower Vine                                 | Pandorea jasminoides<br>'Charisma' -variegated<br>leaves | 1 gal              | To climb around window                                    |
| (o)                                     | 18           | Silver Falls Dichondra                          | Dichondra argentea<br>'Silver Falls'                     | hanging<br>Baskets | *To be Planted in<br>Pots                                 |
| 0                                       | 8            | Meadow cranesbill<br>'Summer Skies'             | Geranium pratense<br>'Summer Skies'<br>(Purple)          | 1 gal              | SUB: "White Splis<br>Splash"<br>"to be planted in<br>pots |
|                                         | 3            | Pink mandevilla                                 | Pink mandevilla                                          | 1 gal              | *To be Planted in<br>Pots                                 |
|                                         | 3            | Burow Tails                                     | Sedum morganianum                                        | 1 gal              | *To be Planted in<br>Pots                                 |
|                                         | tbd by       | Dymondia                                        | Dymondia margaretae                                      | flats              | Plant spacing 6"-1<br>40 SF total                         |
|                                         | contractor   |                                                 | 1                                                        | 725 5              | 1 gal sub or simila                                       |
| •                                       | contractor 4 | Crassula "Bluebird"                             | Crassula ovata<br>'Bluebird'                             | 5 gal              | crassula avail.                                           |
| <ul><li>•</li><li>•</li><li>•</li></ul> | contractor   | Crassula 'Bluebird' white Richmondensis Begonia | Crassula ovata<br>'Bluebird'<br>Begonia acutifolia       | 5 gal              | crassula avail.                                           |