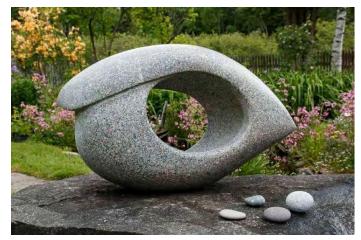

's meant to be



"The plants are used as singular elements like dots that work together and repeat to create a subtle pattern." - Meg Coffee





Kelly's home dates to 1926. Majestic
Cypress trees and manicured greenery can
be seen from most rooms in her Beverly
Hills home. She worked with landscape
designer, Art Luna to create this unique
space filled with greenery of contrasting
shapes and forms. This central oasis
makes the space feel like a treehouse.

Landscape Designer: Studio Art Luna









# DIAGRAM SKETCHES

### PROGRAMING + LAYOUT







# CONCEPT A DESIGN DEVELOPMENT



# CONCEPT B DESIGN DEVELOPMENT



# FINAL CONCEPT DESIGN DEVELOPMENT [front yard]



# FINAL CONCEPT DESIGN DEVELOPMENT [backyard]



# **FOUNTAINS**

















# **POTTERY**













# SCULPTURES



















## PLANT PALETTE



### PLANT PALETTE



### PLANT PALETTE

Begonia acutifolia

White Richmondensis Begonia



### FINAL DESIGN CONCEPT

MIX OF MEDITERRANEAN AND CALIFORNIA NATIVE PLANTS TO CREATE A MODERN CALIFORNIA AESTHETIC INCLUDING:

- Color palette: green, purple & pink
- Pops of complimentary red [front door, evergreens with red blooms & pillows]
- Colorful container program to compliment the pool fountain & existing furniture
- Focal points of interest: pool and new water feature + blue pots and rain garden
- Agaves + euphorbia + succulents
   [architectural interest]
- Fruit trees + native pollinator plants
- Companion plants from geographically similar climates [Australia, NZ + South Africa]
- Natural + sustainable elements such as wood, clay, stone, organic soi