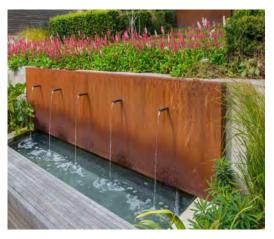

garden taps into its own soul and finds what it's meant to be



"The plants are used as singular elements like dots that work together and repeat to create a subtle pattern." - Meg Coffee





Kelly's home dates to 1926. Majestic
Cypress trees and manicured greenery can
be seen from most rooms in her Beverly
Hills home. She worked with landscape
designer, Art Luna to create this unique
space filled with greenery of contrasting
shapes and forms. This central oasis
makes the space feel like a treehouse.

Landscape Designer: Studio Art Luna









# DIAGRAM SKETCHES

### PROGRAMING + LAYOUT







# CONCEPT A DESIGN DEVELOPMENT



# CONCEPT B DESIGN DEVELOPMENT



# FINAL CONCEPT DESIGN DEVELOPMENT [front yard]



# FINAL CONCEPT DESIGN DEVELOPMENT [backyard]



# **FOUNTAINS**

















# **POTTERY**













# SCULPTURES



















## PLANT PALETTE



### PLANT PALETTE



### PLANT PALETTE

Begonia acutifolia

White Richmondensis Begonia



### FINAL DESIGN CONCEPT

MIX OF MEDITERRANEAN AND CALIFORNIA NATIVE PLANTS TO CREATE A MODERN CALIFORNIA AESTHETIC INCLUDING:

- Color palette: green, purple & pink
- Pops of complimentary red [front door, evergreens with red blooms & pillows]
- Colorful container program to compliment the pool fountain & existing furniture
- Focal points of interest: pool and new water feature + blue pots and rain garden
- Agaves + euphorbia + succulents
   [architectural interest]
- Fruit trees + native pollinator plants
- Companion plants from geographically similar climates [Australia, NZ + South Africa]
- Natural + sustainable