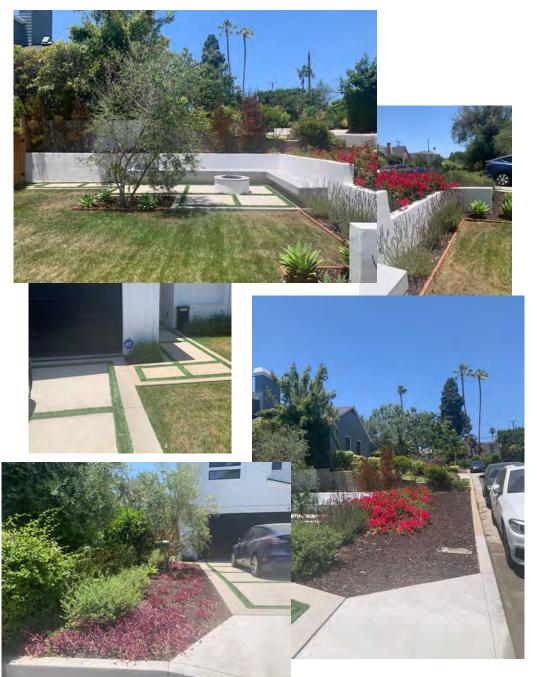

# SITE CONDITIONS FRONT YARD

### FRONT: TURF REMOVAL

- New sustainable garden design with low water + climate appropriate + pollinator friendly plants
- Pops of color: pink, purple and white

### FRONT: NEW PEDESTRIAN ENTRYWAY

- New pathway from street to front door
- New pathway to firepit area
- Add pots flanking garage door
- Sculpture as focal point near firepit

### PRIVACY THROUGHOUT

- Remove existing hedges, replace w/uniform hedge
- Add more trees for privacy
- Add layers of vegetation for more privacy

### **BACKYARD**

- Remove existing planting plan; replace with new
- New rain garden design
- Add stone water feature near rain garden
- Extend planting beds in some areas + accent trees
- Add container program; mix of pots

### **COURTYARD/SIDE YARDS**

- Refresh side yard adjacent to courtyard with similar planting palette and new blue pots
- Add container program/pots
- Add pathway (concrete pavers slabs) on top of existing gravel toward garage side (reflect same stones near courtyard)