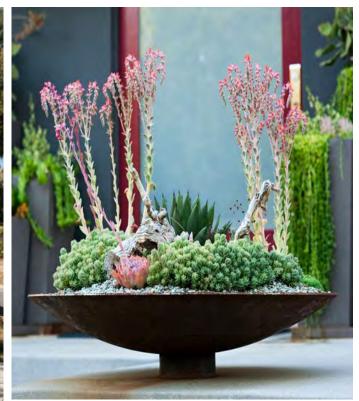

| 1 gal  | 4 |
| (o)      | SEE MASTER<br>PLANT<br>SCHEDULE<br>L3.03 | Silver Falls Dichondra              | Dichondra argentea 'Silver Falls' | basket |   |
|          | SEE MASTER<br>PLANT<br>SCHEDULE<br>L3.03 | Pink mandevilla                     | Pink mandevilla                   | 1 gal  | 3 |
| •        | SEE MASTER<br>PLANT<br>SCHEDULE<br>L3.03 | Crassula 'Bluebird'                 | Crassula ovata 'Bluebird'         | 5 gal  |   |
| <b>(</b> | SEE MASTER<br>PLANT<br>SCHEDULE<br>L3.03 | White Richmondensis<br>Begonia      | Begonia acutifolia                | 1 gal  |   |



LIONHOUSE DESIGN
3201 Alma Ave.
Manhattan Beach, CA 90266
P: (925) 323-4917
E: kate@lionhousedesign.com

CONSTRUCTION DOCUMENTATION

CONTAINER SCHEDULE

SCALE: NTS

**L2.05 SHEET #8** OF 10









# LION HOUSE DESIGN

Kate Leuhusen

925-323-4917

kate@lionhousedesign.com www.lionhousedesign.com