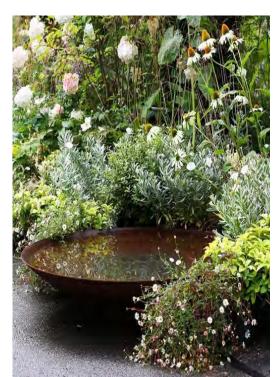

ful garden taps into its own soul and finds what it's meant to be



"The plants are used as singular elements like dots that work together and repeat to create a subtle pattern." - Meg Coffee





Kelly's home dates to 1926. Majestic
Cypress trees and manicured greenery can
be seen from most rooms in her Beverly
Hills home. She worked with landscape
designer, Art Luna to create this unique
space filled with greenery of contrasting
shapes and forms. This central oasis
makes the space feel like a treehouse.

Landscape Designer: Studio Art Luna









# DIAGRAM SKETCHES

### PROGRAMING + LAYOUT







# CONCEPT A DESIGN DEVELOPMENT



# CONCEPT B DESIGN DEVELOPMENT



# FINAL CONCEPT DESIGN DEVELOPMENT [front yard]



# FINAL CONCEPT DESIGN DEVELOPMENT [backyard]



# **FOUNTAINS**

















# **POTTERY**













# SCULPTURES



















## PLANT PALETTE



### PLANT PALETTE



### PLANT PALETTE

Begonia acutifolia

White Richmondensis Begonia



### FINAL DESIGN CONCEPT

MIX OF MEDITERRANEAN AND CALIFORNIA NATIVE PLANTS TO CREATE A MODERN CALIFORNIA AESTHETIC INCLUDING:

- Color palette: green, purple & pink
- Pops of complimentary red [front door, evergreens with red blooms & pillows]
- Colorful container program to compliment the pool fountain & existing furniture
- Focal points of interest: pool and new water feature + blue pots and rain garden
- Agaves + euphorbia + succulents
   [architectural interest]
- Fruit trees + native pollinator plants
- Companion plants from geographically similar climates [Australia, NZ + South Africa]
- Natural + sustaina