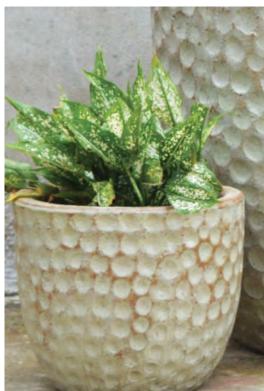

nd finds what it's meant to be



"The plants are used as singular elements like dots that work together and repeat to create a subtle pattern." - Meg Coffee





Kelly's home dates to 1926. Majestic
Cypress trees and manicured greenery can
be seen from most rooms in her Beverly
Hills home. She worked with landscape
designer, Art Luna to create this unique
space filled with greenery of contrasting
shapes and forms. This central oasis
makes the space feel like a treehouse.

Landscape Designer: Studio Art Luna









# DIAGRAM SKETCHES

### PROGRAMING + LAYOUT







# CONCEPT A DESIGN DEVELOPMENT



# CONCEPT B DESIGN DEVELOPMENT



# FINAL CONCEPT DESIGN DEVELOPMENT [front yard]



# FINAL CONCEPT DESIGN DEVELOPMENT [backyard]



# **FOUNTAINS**

















# **POTTERY**













# SCULPTURES



















## PLANT PALETTE



### PLANT PALETTE



### PLANT PALETTE

Begonia acutifolia

White Richmondensis Begonia



### FINAL DESIGN CONCEPT

MIX OF MEDITERRANEAN AND CALIFORNIA NATIVE PLANTS TO CREATE A MODERN CALIFORNIA AESTHETIC INCLUDING:

- Color palette: green, purple & pink
- Pops of complimentary red [front door, evergreens with red blooms & pillows]
- Colorful container program to compliment the pool fountain & existing furniture
- Focal points of interest: pool and new water feature + blue pots and rain garden
- Agaves + euphorbia + succulents
   [architectural interest]
- Fruit trees + native pollinator plants
- Companion plants from geographically similar climates [Australia, NZ + South Africa]
- Natural + sustainable elements such as wood, clay, st