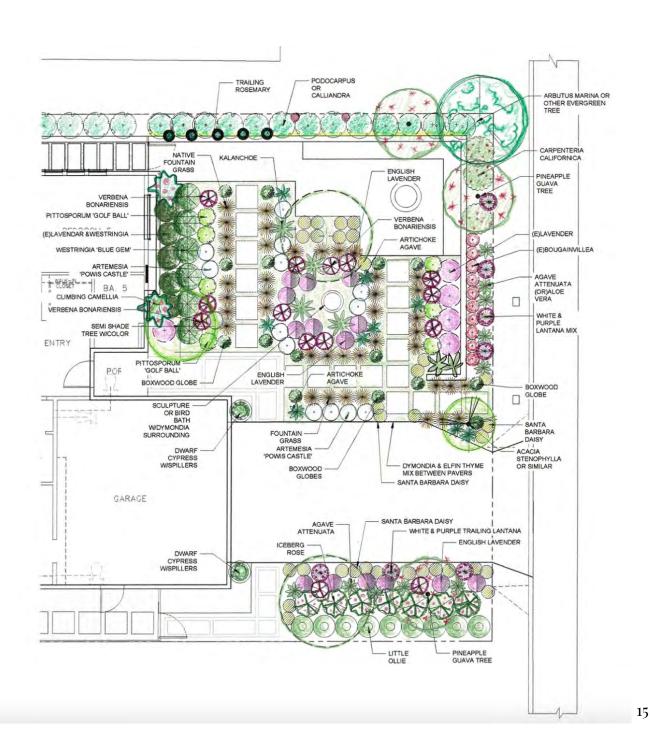

transport us elsewhere because they create emotional connection. A successful garden taps into its own soul and finds what it's meant to be



"The plants are used as singular elements like dots that work together and repeat to create a subtle pattern." - Meg Coffee





Kelly's home dates to 1926. Majestic
Cypress trees and manicured greenery can
be seen from most rooms in her Beverly
Hills home. She worked with landscape
designer, Art Luna to create this unique
space filled with greenery of contrasting
shapes and forms. This central oasis
makes the space feel like a treehouse.

Landscape Designer: Studio Art Luna









# DIAGRAM SKETCHES

### PROGRAMING + LAYOUT







# CONCEPT A DESIGN DEVELOPMENT



# CONCEPT B DESIGN DEVELOPMENT



# FINAL CONCEPT DESIGN DEVELOPMENT [front yard]



# FINAL CONCEPT DESIGN DEVELOPMENT [backyard]



# **FOUNTAINS**

















# **POTTERY**













# SCULPTURES



















## PLANT PALETTE



### PLANT PALETTE



### PLANT PALETTE

Begonia acutifolia

White Richmondensis Begonia



### FINAL DESIGN CONCEPT

MIX OF MEDITERRANEAN AND CALIFORNIA NATIVE PLANTS TO CREATE A MODERN CALIFORNIA AESTHETIC INCLUDING:

- Color palette: green, purple & pink
- Pops of complimentary red [front door, evergreens with red blooms & pillows]
- Colorful container program to compliment the pool fountain & existing furniture
- Focal points of interest: pool and new water feature + blue pots and rain garden
- Agaves + euphorbia + succulents
   [architectural interest]
- Fruit trees + native pollinator plants
- Companion plants from geographi