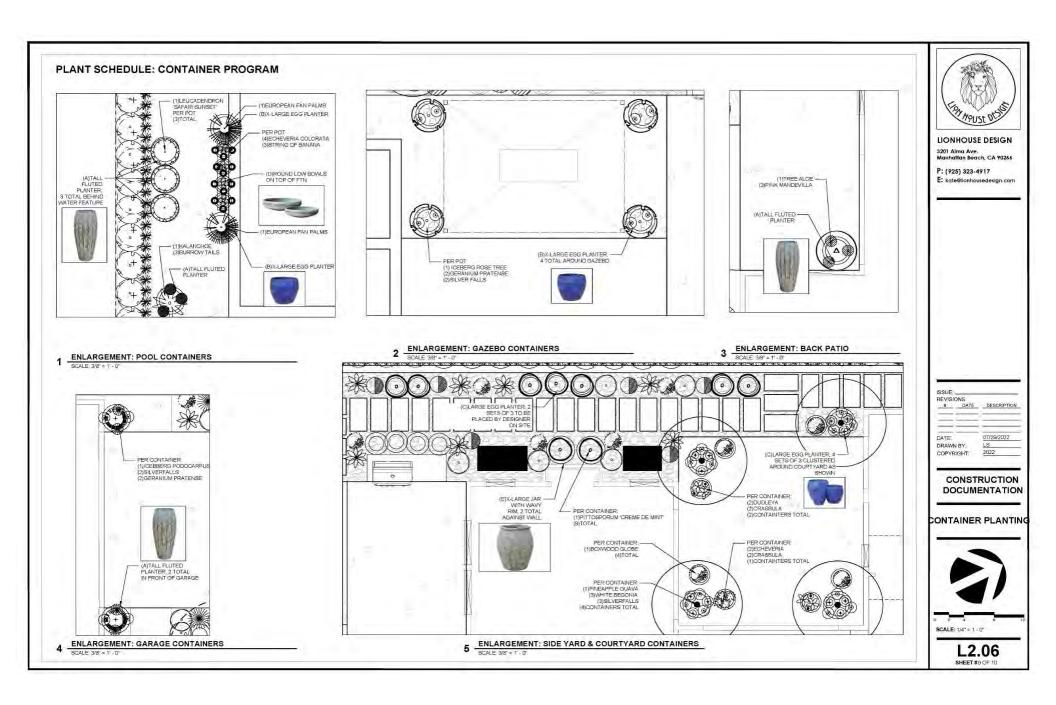

# DESIGN RENDERINGS: Container Program

### PLANT SCHEDULE: CONTAINER PROGRAM

| SYM      | QTY                                      | COMMON<br>NAME                                                                                                                                                                                                                                                                                                                                                                                                                                                                                                                                                                                                                                                                                                                                                                                                                                                                                                                                                                                                                                                                                                                                                                                                                                                                                                                                                                                                                                                                                                                                                                                                                                                                                                                                                                                                                                                                                                                                                                                                                                                                                                                 | BOTANICAL NAME                | PLANTING<br>SIZE | NOTES              |
|----------|------------------------------------------|--------------------------------------------------------------------------------------------------------------------------------------------------------------------------------------------------------------------------------------------------------------------------------------------------------------------------------------------------------------------------------------------------------------------------------------------------------------------------------------------------------------------------------------------------------------------------------------------------------------------------------------------------------------------------------------------------------------------------------------------------------------------------------------------------------------------------------------------------------------------------------------------------------------------------------------------------------------------------------------------------------------------------------------------------------------------------------------------------------------------------------------------------------------------------------------------------------------------------------------------------------------------------------------------------------------------------------------------------------------------------------------------------------------------------------------------------------------------------------------------------------------------------------------------------------------------------------------------------------------------------------------------------------------------------------------------------------------------------------------------------------------------------------------------------------------------------------------------------------------------------------------------------------------------------------------------------------------------------------------------------------------------------------------------------------------------------------------------------------------------------------|-------------------------------|------------------|--------------------|
| TREES    |                                          | In the second se |                               |                  |                    |
| $\odot$  | SEE MASTER<br>PLANT<br>SCHEDULE<br>L3.03 | Pineapple Guava Tree                                                                                                                                                                                                                                                                                                                                                                                                                                                                                                                                                                                                                                                                                                                                                                                                                                                                                                                                                                                                                                                                                                                                                                                                                                                                                                                                                                                                                                                                                                                                                                                                                                                                                                                                                                                                                                                                                                                                                                                                                                                                                                           | Feijoa sellowiana             | 15 gal           | 4                  |
|          | SEE MASTER<br>PLANT<br>SCHEDULE<br>L3.03 | European Fan Palm                                                                                                                                                                                                                                                                                                                                                                                                                                                                                                                                                                                                                                                                                                                                                                                                                                                                                                                                                                                                                                                                                                                                                                                                                                                                                                                                                                                                                                                                                                                                                                                                                                                                                                                                                                                                                                                                                                                                                                                                                                                                                                              | Chamaerops humilis            | 15 gal           | 2-SUB Bismark Palm |
| 0        | SEE MASTER<br>PLANT<br>SCHEDULE<br>L3.03 | Pink loeberg Rose Trees                                                                                                                                                                                                                                                                                                                                                                                                                                                                                                                                                                                                                                                                                                                                                                                                                                                                                                                                                                                                                                                                                                                                                                                                                                                                                                                                                                                                                                                                                                                                                                                                                                                                                                                                                                                                                                                                                                                                                                                                                                                                                                        | Rosa x 'PRObril' (Floribunda) | 15 gal           | 4                  |
| +        | SEE MASTER<br>PLANT<br>SCHEDULE<br>L3.03 | icee Blue yellowood                                                                                                                                                                                                                                                                                                                                                                                                                                                                                                                                                                                                                                                                                                                                                                                                                                                                                                                                                                                                                                                                                                                                                                                                                                                                                                                                                                                                                                                                                                                                                                                                                                                                                                                                                                                                                                                                                                                                                                                                                                                                                                            | Podocarpus Icee Blue 'Monma!' | 15 gal           | 2                  |
|          | SEE MASTER<br>PLANT<br>SCHEDULE<br>L3.03 | Pink Oleander                                                                                                                                                                                                                                                                                                                                                                                                                                                                                                                                                                                                                                                                                                                                                                                                                                                                                                                                                                                                                                                                                                                                                                                                                                                                                                                                                                                                                                                                                                                                                                                                                                                                                                                                                                                                                                                                                                                                                                                                                                                                                                                  | Nerium oleander               | 15 gal           |                    |
| A        | SEE MASTER<br>PLANT<br>SCHEDULE<br>L3.03 | Tree Aloe                                                                                                                                                                                                                                                                                                                                                                                                                                                                                                                                                                                                                                                                                                                                                                                                                                                                                                                                                                                                                                                                                                                                                                                                                                                                                                                                                                                                                                                                                                                                                                                                                                                                                                                                                                                                                                                                                                                                                                                                                                                                                                                      | Alce barberae                 | 15 gal           | 1                  |
| SHRUBS   | & PERE                                   | NNIALS                                                                                                                                                                                                                                                                                                                                                                                                                                                                                                                                                                                                                                                                                                                                                                                                                                                                                                                                                                                                                                                                                                                                                                                                                                                                                                                                                                                                                                                                                                                                                                                                                                                                                                                                                                                                                                                                                                                                                                                                                                                                                                                         |                               |                  |                    |
|          | SEE MASTER<br>PLANT<br>SCHEDULE<br>L3.03 | Safari Conebush                                                                                                                                                                                                                                                                                                                                                                                                                                                                                                                                                                                                                                                                                                                                                                                                                                                                                                                                                                                                                                                                                                                                                                                                                                                                                                                                                                                                                                                                                                                                                                                                                                                                                                                                                                                                                                                                                                                                                                                                                                                                                                                | Leucadendron 'Safari Sunset'  | 5 gal            | 3                  |
| <b>3</b> | SEE MASTER<br>PLANT<br>SCHEDULE<br>L3.03 | Globe Boxwood                                                                                                                                                                                                                                                                                                                                                                                                                                                                                                                                                                                                                                                                                                                                                                                                                                                                                                                                                                                                                                                                                                                                                                                                                                                                                                                                                                                                                                                                                                                                                                                                                                                                                                                                                                                                                                                                                                                                                                                                                                                                                                                  | Buxus 'Green Gem'             | 5 gal            | 4                  |
| <u>•</u> | SEE MASTER<br>PLANT<br>SCHEDULE<br>L3.03 | Cream de Mint Dwarf<br>Pittosporum                                                                                                                                                                                                                                                                                                                                                                                                                                                                                                                                                                                                                                                                                                                                                                                                                                                                                                                                                                                                                                                                                                                                                                                                                                                                                                                                                                                                                                                                                                                                                                                                                                                                                                                                                                                                                                                                                                                                                                                                                                                                                             | Pittosporum tobira 'Shima'    | 5 gal            | 9                  |
| SUCCUL   | ENTS                                     | -0.                                                                                                                                                                                                                                                                                                                                                                                                                                                                                                                                                                                                                                                                                                                                                                                                                                                                                                                                                                                                                                                                                                                                                                                                                                                                                                                                                                                                                                                                                                                                                                                                                                                                                                                                                                                                                                                                                                                                                                                                                                                                                                                            | k                             |                  | Į.                 |
|          | SEE MASTER<br>PLANT<br>SCHEDULE<br>L3.03 | Echeveria                                                                                                                                                                                                                                                                                                                                                                                                                                                                                                                                                                                                                                                                                                                                                                                                                                                                                                                                                                                                                                                                                                                                                                                                                                                                                                                                                                                                                                                                                                                                                                                                                                                                                                                                                                                                                                                                                                                                                                                                                                                                                                                      | Echeveria colorata            | 1 gal            |                    |
| 0        | SEE MASTER<br>PLANT<br>SCHEDULE<br>L3.03 | String of Bananas                                                                                                                                                                                                                                                                                                                                                                                                                                                                                                                                                                                                                                                                                                                                                                                                                                                                                                                                                                                                                                                                                                                                                                                                                                                                                                                                                                                                                                                                                                                                                                                                                                                                                                                                                                                                                                                                                                                                                                                                                                                                                                              | Curio radicans                | 1 gal            | 12                 |
| *        | SEE MASTER<br>PLANT<br>SCHEDULE<br>L3.03 | Dudleya                                                                                                                                                                                                                                                                                                                                                                                                                                                                                                                                                                                                                                                                                                                                                                                                                                                                                                                                                                                                                                                                                                                                                                                                                                                                                                                                                                                                                                                                                                                                                                                                                                                                                                                                                                                                                                                                                                                                                                                                                                                                                                                        | Dudleya brittonii             | 1 gal            |                    |
|          | SEE MASTER<br>PLANT<br>SCHEDULE<br>L3.03 | Donkey Tails                                                                                                                                                                                                                                                                                                                                                                                                                                                                                                                                                                                                                                                                                                                                                                                                                                                                                                                                                                                                                                                                                                                                                                                                                                                                                                                                                                                                                                                                                                                                                                                                                                                                                                                                                                                                                                                                                                                                                                                                                                                                                                                   | Sedum morganianum             | 1 gal            | 3                  |
| 器        | SEE MASTER<br>PLANT<br>SCHEDULE<br>L3.03 | Felt Plant                                                                                                                                                                                                                                                                                                                                                                                                                                                                                                                                                                                                                                                                                                                                                                                                                                                                                                                                                                                                                                                                                                                                                                                                                                                                                                                                                                                                                                                                                                                                                                                                                                                                                                                                                                                                                                                                                                                                                                                                                                                                                                                     | Kalanchoe beharensis          | 5 gal            | 1                  |

| 9        | SEE MASTER<br>PLANT<br>SCHEDULE<br>L3.03 | Meadow cranesbill<br>'Summer Skies' | Geranium 'Summer Skies' (Purple)  | 1 gal  | 8 |
|----------|------------------------------------------|-------------------------------------|-----------------------------------|--------|---|
|          | SEE MASTER<br>PLANT<br>SCHEDULE<br>L3.03 | Purple trailing lantana             | Lantana montevidensis             | 1 gal  | 4 |
| (o)      | SEE MASTER<br>PLANT<br>SCHEDULE<br>L3.03 | Silver Falls Dichondra              | Dichondra argentea 'Silver Falls' | basket |   |
|          | SEE MASTER<br>PLANT<br>SCHEDULE<br>L3.03 | Pink mandevilla                     | Pink mandevilla                   | 1 gal  | 3 |
| •        | SEE MASTER<br>PLANT<br>SCHEDULE<br>L3.03 | Crassula 'Bluebird'                 | Crassula ovata 'Bluebird'         | 5 gal  |   |
| <b>(</b> | SEE MASTER<br>PLANT<br>SCHEDULE<br>L3.03 | White Richmondensis<br>Begonia      | Begonia acutifolia                | 1 gal  |   |

LIONHOUSE DESIGN
3201 Alma Ave.
Manhattan Beach, CA 90266
P: (925) 323-4917
E: kate@lionhousedesign.com

CONSTRUCTION DOCUMENTATION

CONTAINER SCHEDULE

SCALE: NTS

**L2.05 SHEET #8** OF 10