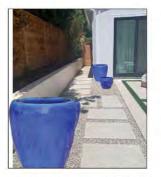

# DESIGN RENDERINGS: Container Program

### **COURTYARD/SIDE YARDS**

- Refresh side yard adjacent to courtyard with similar planting palette and new blue pots
- Add container program/pots
- Add pathway (concrete pavers slabs) on top of existing gravel toward garage side (reflect same stones near courtyard)