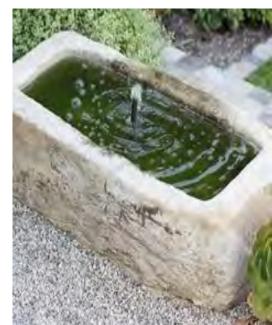

en taps into its own soul and finds what it's meant to be



"The plants are used as singular elements like dots that work together and repeat to create a subtle pattern." - Meg Coffee





Kelly's home dates to 1926. Majestic
Cypress trees and manicured greenery can
be seen from most rooms in her Beverly
Hills home. She worked with landscape
designer, Art Luna to create this unique
space filled with greenery of contrasting
shapes and forms. This central oasis
makes the space feel like a treehouse.

Landscape Designer: Studio Art Luna









# DIAGRAM SKETCHES

### PROGRAMING + LAYOUT







# CONCEPT A DESIGN DEVELOPMENT



# CONCEPT B DESIGN DEVELOPMENT



# FINAL CONCEPT DESIGN DEVELOPMENT [front yard]



# FINAL CONCEPT DESIGN DEVELOPMENT [backyard]



# **FOUNTAINS**

















# **POTTERY**













# SCULPTURES



















## PLANT PALETTE



### PLANT PALETTE



### PLANT PALETTE

Begonia acutifolia

White Richmondensis Begonia



### FINAL DESIGN CONCEPT

MIX OF MEDITERRANEAN AND CALIFORNIA NATIVE PLANTS TO CREATE A MODERN CALIFORNIA AESTHETIC INCLUDING:

- Color palette: green, purple & pink
- Pops of complimentary red [front door, evergreens with red blooms & pillows]
- Colorful container program to compliment the pool fountain & existing furniture
- Focal points of interest: pool and new water feature + blue pots and rain garden
- Agaves + euphorbia + succulents
   [architectural interest]
- Fruit trees + native pollinator plants
- Companion plants from geographically similar climates [Australia, NZ + South Africa]
- Natural + sustainable elem