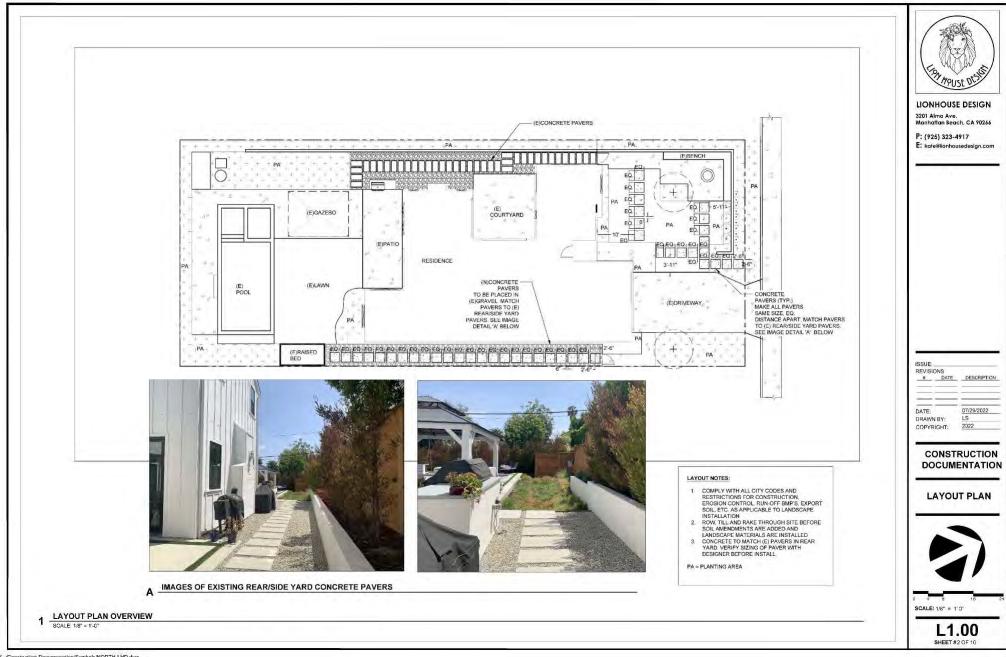

### PROGRAMING + LAYOUT

# CONSTRUCTION DOCUMENTS

ref. (Construction Documentation/Symbols/NORTH-I HD dwg

3201 Alma Ave. Manhatlan Beach, CA 90266

| SSUE:              |             |  |
|--------------------|-------------|--|
| EVISIONS<br># DATE | DESCRIPTION |  |
|                    |             |  |
| ATE:               | 07/29/2022  |  |
| DRAWN BY:          | LS          |  |
| OPYRIGHT:          | 2022        |  |