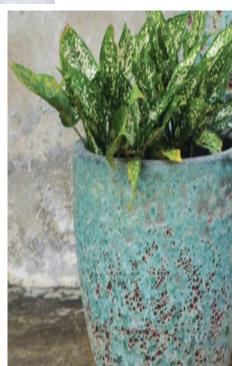

ul and finds what it's meant to be



"The plants are used as singular elements like dots that work together and repeat to create a subtle pattern." - Meg Coffee





Kelly's home dates to 1926. Majestic
Cypress trees and manicured greenery can
be seen from most rooms in her Beverly
Hills home. She worked with landscape
designer, Art Luna to create this unique
space filled with greenery of contrasting
shapes and forms. This central oasis
makes the space feel like a treehouse.

Landscape Designer: Studio Art Luna









# DIAGRAM SKETCHES

### PROGRAMING + LAYOUT







# CONCEPT A DESIGN DEVELOPMENT



# CONCEPT B DESIGN DEVELOPMENT



# FINAL CONCEPT DESIGN DEVELOPMENT [front yard]



# FINAL CONCEPT DESIGN DEVELOPMENT [backyard]



# **FOUNTAINS**

















# **POTTERY**













# SCULPTURES



















## PLANT PALETTE



### PLANT PALETTE



### PLANT PALETTE

Begonia acutifolia

White Richmondensis Begonia



### FINAL DESIGN CONCEPT

MIX OF MEDITERRANEAN AND CALIFORNIA NATIVE PLANTS TO CREATE A MODERN CALIFORNIA AESTHETIC INCLUDING:

- Color palette: green, purple & pink
- Pops of complimentary red [front door, evergreens with red blooms & pillows]
- Colorful container program to compliment the pool fountain & existing furniture
- Focal points of interest: pool and new water feature + blue pots and rain garden
- Agaves + euphorbia + succulents
   [architectural interest]
- Fruit trees + native pollinator plants
- Companion plants from geographically similar climates [Australia, NZ + South Africa]
- Natural + sustainable elements such as wood, clay