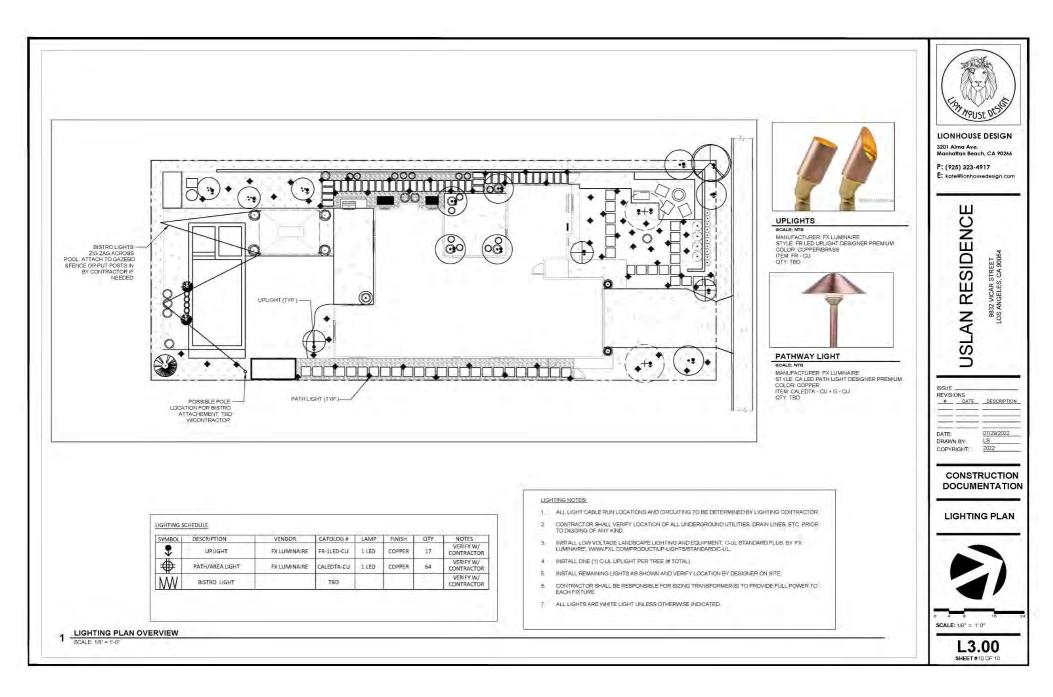

### MODERN MEDITERRANEAN AESTHETIC

- Modern mediterranean design throughout
- Inviting front + backyard w/consistent plant palette
- Soft palette, drought tolerant plants
- Include landscape lighting throughout + new irrigation, to be executed by contractor
- Exterior decorating near firepit: blue, white and red

# CONSTRUCTION DOCUMENTS

ref. (Construction Documentation/Symbols/NORTH-I HD dwg

3201 Alma Ave. Manhatlan Beach, CA 90266

| SSUE:              |             |  |
|--------------------|-------------|--|
| EVISIONS<br># DATE | DESCRIPTION |  |
|                    |             |  |
| ATE:               | 07/29/2022  |  |
| DRAWN BY:          | LS          |  |
| OPYRIGHT:          | 2022        |  |