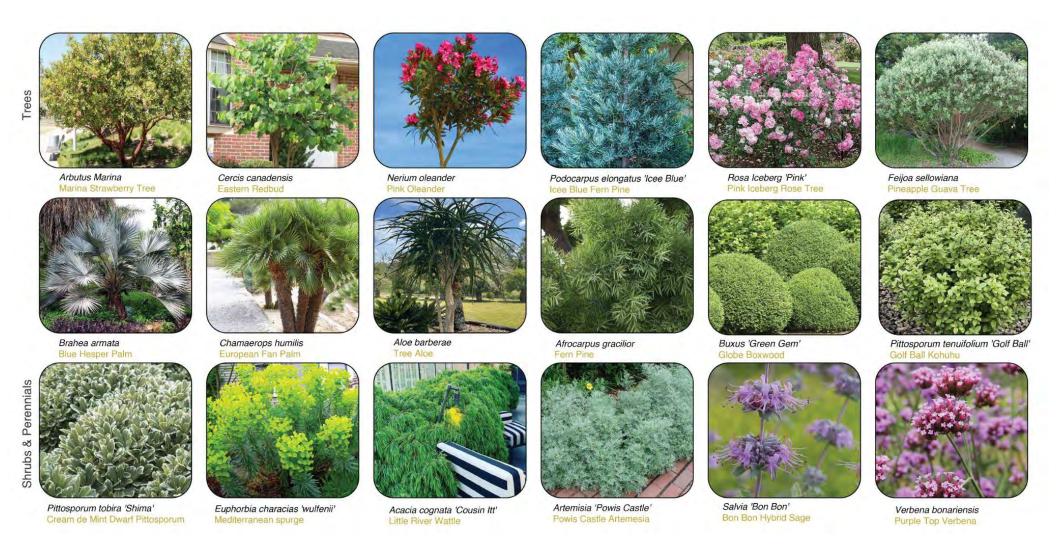

## PLANT PALETTE

### PLANT PALETTE

### PLANT SCHEDULE: ALL PLANTS

| SYM         | QTY   | COMMON<br>NAME                     | BOTANICAL<br>NAME                      | SIZE    | NOTES                                                     |
|-------------|-------|------------------------------------|----------------------------------------|---------|-----------------------------------------------------------|
| TREES       |       |                                    |                                        |         | 1                                                         |
|             | 1     | Marina Strawberry Tree             | Arbutus Marina                         | 24" box |                                                           |
| (÷)         | 3     | Eastern Redbud                     | Cercis canadensis                      | 15 gal  |                                                           |
| $\bigoplus$ | 3     | Pink Oleander                      | Nerium oleander                        | 15 gal  | Tree Form<br>Sub: Camellia<br>japonica                    |
| +           | 2     | Icee Blue Yellow Wood              | Podocarpus elongatus<br>'Monmal'       | 15 gal  | *Planted in Pots                                          |
| 0           | 4     | Pink Iceberg Rose Tree             | Rosa Iceberg 'Pink'                    | 15 gal  | Tree form *Plante in Pots                                 |
| $\odot$     | 7     | Pineapple Guava Tree               | Feljoa sellowiana                      | 15 gal  | *(4)Planted in Pot                                        |
|             | 1     | Blue Hesper Palm                   | Brahea armata                          | 24" box |                                                           |
|             | 2     | European Fan Palm                  | Chamaerops humilis                     | 15 gal  | Sub: Bismark Pali<br>*Planted in Pots                     |
| (a)         | 1     | Tree Aloe                          | Alce barberae                          | 15 gal  | *To be Planted in<br>Pot                                  |
| SHRUBS      | & PEF | RENNIALS                           |                                        |         |                                                           |
| 0           | 9     | Golf Ball Kohuhu                   | Pittosporum<br>tenuifolium 'Golf Ball' | 5 gal   | Sub: Creme de<br>Mint                                     |
| •           | 24    | Globe Boxwood                      | Buxus 'Green Gem'                      | 5 gal   | *(4)to bePlanted ii<br>Pots                               |
| <b>⊙</b>    | 9     | Cream de Mint Dwarf<br>Pittosporum | Pittosporum tobira<br>'Shima'          | 5 gal   | *To Be Planted in<br>Pots                                 |
| 0           | 22    | Mediterranean spurge               | Euphorbia characias<br>'wulfenii'      | 5 gal   | sub 'Silver Swan'                                         |
| $\bigcirc$  | 91    | African Fern Pine                  | Podocarpus gracilior                   | 15 gal  | For established<br>hedge. Contracto<br>to confirm w/clien |
|             |       | Little River Wattle                | Acacia cognata                         | 5 gal   |                                                           |