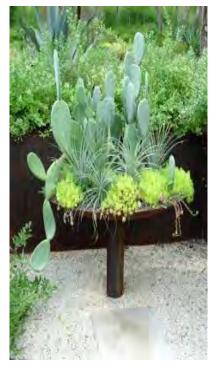

soul and finds what it's meant to be



"The plants are used as singular elements like dots that work together and repeat to create a subtle pattern." - Meg Coffee





Kelly's home dates to 1926. Majestic
Cypress trees and manicured greenery can
be seen from most rooms in her Beverly
Hills home. She worked with landscape
designer, Art Luna to create this unique
space filled with greenery of contrasting
shapes and forms. This central oasis
makes the space feel like a treehouse.

Landscape Designer: Studio Art Luna









# DIAGRAM SKETCHES

### PROGRAMING + LAYOUT







# CONCEPT A DESIGN DEVELOPMENT



# CONCEPT B DESIGN DEVELOPMENT



# FINAL CONCEPT DESIGN DEVELOPMENT [front yard]



# FINAL CONCEPT DESIGN DEVELOPMENT [backyard]



# **FOUNTAINS**

















# **POTTERY**













# SCULPTURES



















## PLANT PALETTE



### PLANT PALETTE



### PLANT PALETTE

Begonia acutifolia

White Richmondensis Begonia



### FINAL DESIGN CONCEPT

MIX OF MEDITERRANEAN AND CALIFORNIA NATIVE PLANTS TO CREATE A MODERN CALIFORNIA AESTHETIC INCLUDING:

- Color palette: green, purple & pink
- Pops of complimentary red [front door, evergreens with red blooms & pillows]
- Colorful container program to compliment the pool fountain & existing furniture
- Focal points of interest: pool and new water feature + blue pots and rain garden
- Agaves + euphorbia + succulents
   [architectural interest]
- Fruit trees + native pollinator plants
- Companion plants from geographically similar climates [Australia, NZ + South Africa]
- Natural + sustainable elements such as wood, cl