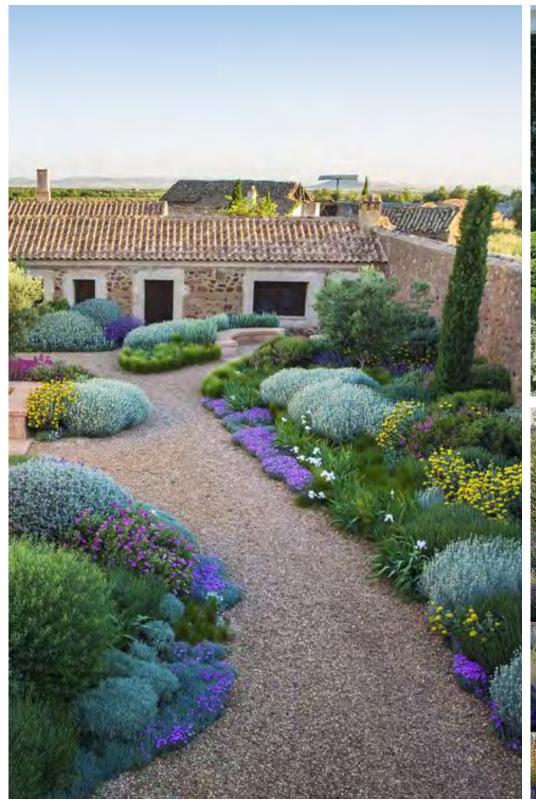

### MODERN MEDITERRANEAN AESTHETIC

- Modern mediterranean design throughout
- Inviting front + backyard w/consistent plant palette
- Soft palette, drought tolerant plants
- Include landscape lighting throughout + new irrigation, to be executed by contractor
- Exterior decorating near firepit: blue, white and red

### DESIGN INSPIRATION & THEORY

### FINAL DESIGN CONCEPT

MIX OF MEDITERRANEAN AND CALIFORNIA NATIVE PLANTS TO CREATE A MODERN CALIFORNIA AESTHETIC INCLUDING:

- Color palette: green, purple & pink
- Pops of complimentary red [front door, evergreens with red blooms & pillows]
- Colorful container program to compliment the pool fountain & existing furniture
- Focal points of interest: pool and new water feature + blue pots and rain garden
- Agaves + euphorbia + succulents
   [architectural interest]
- Fruit trees + native pollinator plants
- Companion plants from geographically similar climates [Australia, NZ + South Africa]
- Natural + sustainable elements such as wood, clay, stone, organic soil, etc.