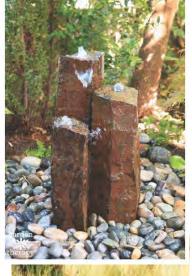

cessful garden taps into its own soul and finds what it's meant to be



"The plants are used as singular elements like dots that work together and repeat to create a subtle pattern." - Meg Coffee





Kelly's home dates to 1926. Majestic
Cypress trees and manicured greenery can
be seen from most rooms in her Beverly
Hills home. She worked with landscape
designer, Art Luna to create this unique
space filled with greenery of contrasting
shapes and forms. This central oasis
makes the space feel like a treehouse.

Landscape Designer: Studio Art Luna









# DIAGRAM SKETCHES

### PROGRAMING + LAYOUT







# CONCEPT A DESIGN DEVELOPMENT



# CONCEPT B DESIGN DEVELOPMENT



# FINAL CONCEPT DESIGN DEVELOPMENT [front yard]



# FINAL CONCEPT DESIGN DEVELOPMENT [backyard]



# **FOUNTAINS**

















# **POTTERY**













# SCULPTURES



















## PLANT PALETTE



### PLANT PALETTE



### PLANT PALETTE

Begonia acutifolia

White Richmondensis Begonia



### FINAL DESIGN CONCEPT

MIX OF MEDITERRANEAN AND CALIFORNIA NATIVE PLANTS TO CREATE A MODERN CALIFORNIA AESTHETIC INCLUDING:

- Color palette: green, purple & pink
- Pops of complimentary red [front door, evergreens with red blooms & pillows]
- Colorful container program to compliment the pool fountain & existing furniture
- Focal points of interest: pool and new water feature + blue pots and rain garden
- Agaves + euphorbia + succulents
   [architectural interest]
- Fruit trees + native pollinator plants
- Companion plants from geographically similar climates [Australia, NZ + South Africa]
- Natural + sust